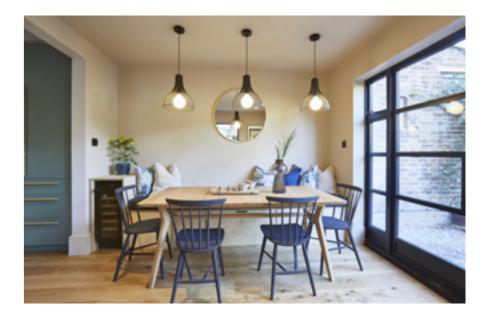

#### Timeless Design, Advanced Performance

Our signature ALUCO collection is inspired by traditional, industrial steel windows and the highly sought after Scandi-style. Combining cutting edge technology with artisan designs and craftsmanship, we create striking but minimalist metal frames, featuring slim sightlines and the iconic grid-like designs, with styles that range from classic heritage to contemporary. These versatile windows and exterior doors have the ability to completely transform your home, letting in more light and creating luxury living spaces.

#### Thoughtful Liveable Spaces

The Aluco Exterior range allows a multitude of style options to be created, all to suit your exterior needs whilst maintaining the 'classic' steel look appearance.

From French doors, bi-folding doors, orangery windows and so much more.

Our steel look Aluco Exterior range is only restricted by your imagination.