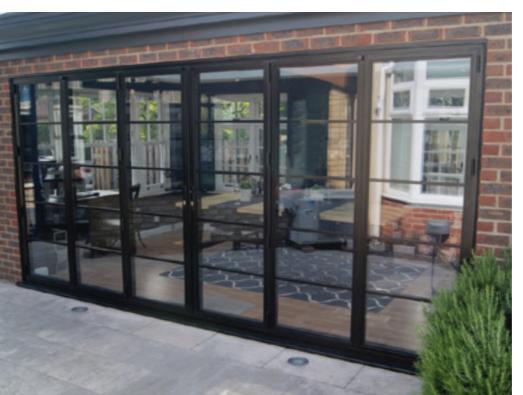

### STEEL LOOK BI-FOLD DOORS

Our Bi-Folding door is also available in an ultra-slim version, reducing sightlines and delivering maximum light. To compliment our signature, steel-effect windows and doors we also offer a steel look option which can transform traditional bi-folding doors to include the iconic grid-like glazing bars.

Meticulously designed to ensure smooth operation, with each door leaf folding effortlessly onto each other, allowing you to open up an entire wall space. Available in an extensive range of configuration options, colour finishes and low threshold options, this is a truly versatile door system, designed for modern living.