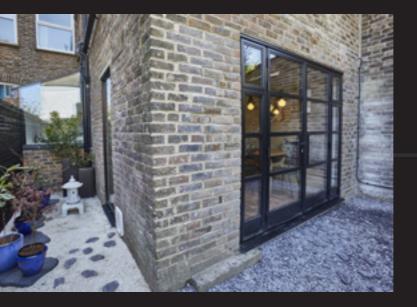

### EXTERIOR STEEL LOOK SINGLE DOORS

Delivering classic industrial finish products with slim sightlines, to provide maximum natural light whilst delivering thermal, security and weathering performance.

Exterior steel look single doors feature authentic design details to include standard horizontal glazing bars, slim 25mm upgrade or super slim 20mm upgrade. Standard bottom rails or deep bottom rails are available as well as horizontal and vertical glazing bars.