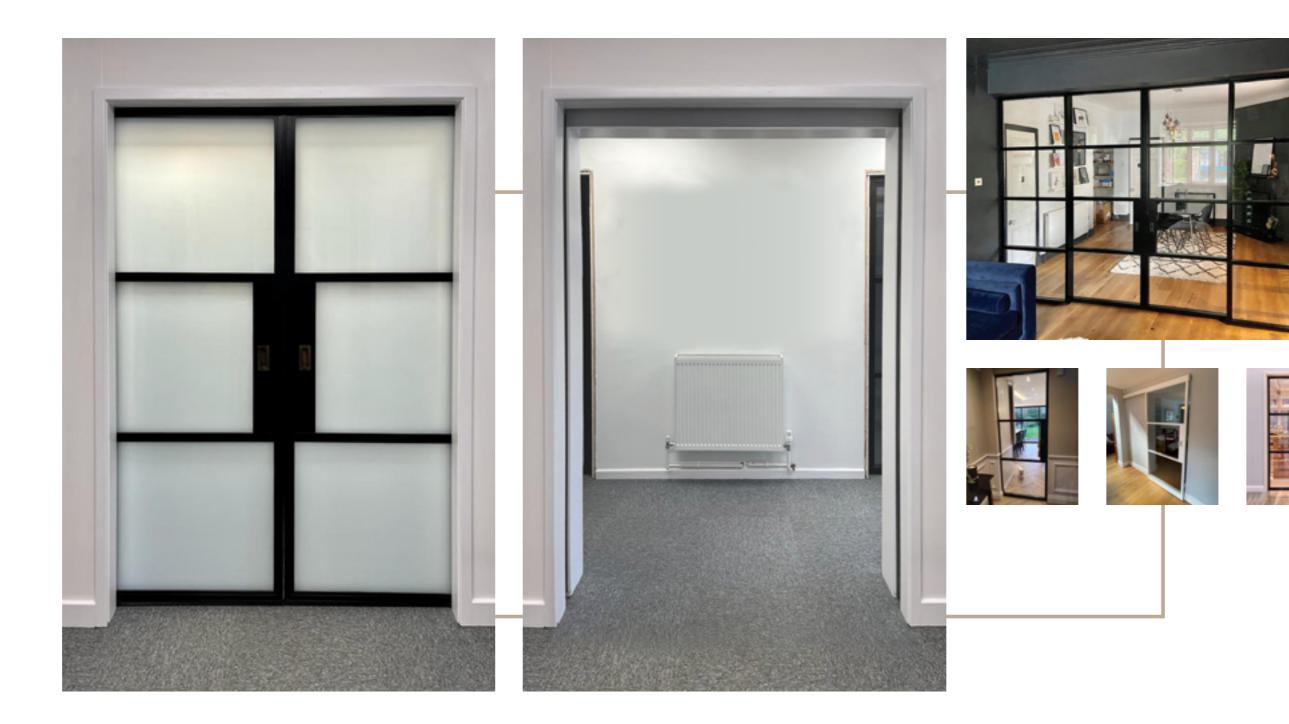

### INTERIOR STEEL LOOK DOUBLE DOORS

Interior double doors have the same features as the single door. The door meeting stile is a one-piece design for added strength and is provided with a range of finger-bolts available in a range of lengths for easier operation and reach.

### INTERIOR STEEL LOOK SCREENS & PARTITIONS

Aluco interior screens and partitions use the same core components as the doors but are manufactured with slim 33mm outer-frame. They also incorporate the standard 37mm transoms and are also available with ultra-slim 20mm Astragal bars which can accommodate various style choices. Clear and obscure glass designs are also available.

Our interior screens add an extra dimension to your room without closing any of your room off to natural daylight.