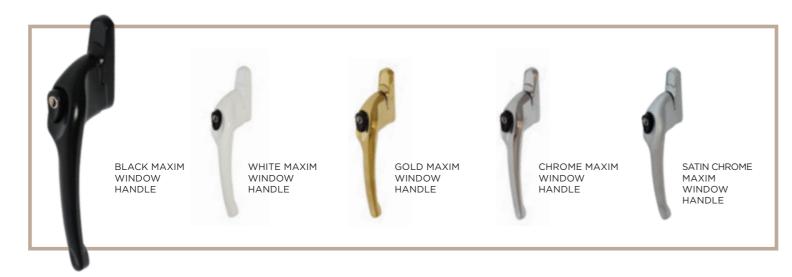

#### Window & Door Range

The range of standard window and door handles are both available in colour matched white, black, gold and chrome finishes. Standard on all Exterior steel look window and doors.