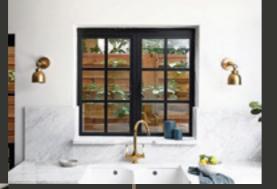

# EXTERIOR STEEL LOOK WINDOWS

Delivering classic industrial finish products with slim sightlines, to provide maximum natural light whilst delivering thermal, security and weathering performance.

Choose from an array of colour options from single colour or dual colour if you prefer a contrasting look from inside to outside of your home. All Aluco windows can be dressed with a number of handle options ranging from classic art deco, contemporary teardrop or the original steel look.

# ALUCO<sup>™</sup> EXTERIOR STEEL LOOK COLLECTION

The Aluco steel look system uses modern high performing materials to create traditional steel look style doors, screens, partitions and windows. Delivering classic industrial finish products with slim sightlines, to provide maximum natural light whilst delivering thermal, security and weathering performance.