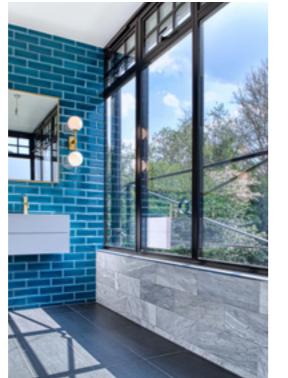

# LUXURY STEEL-LOOK INTERIOR DOORS

#### It's The Inside That Counts

Every door in the Aluco collection is designed and handcrafted by our skilled craftsmen. Our ethos is one of the exceptional design and product performance, created to compliment the home and lifestyle of our customers. We believe in producing architectural solutions that will delight customers now, and for the years to come.

### INTERIOR DOORS, SCREENS AND PARTITIONS RANGE

The Aluco steel look interior system is a unique bespoke design, created to give you a traditional steel look style of doors, screens and partitions. Delivering classic industrial finish products with slim sightlines, to provide maximum natural light whilst delivering stylish design and practical design choice for any room or lifestyle.

Our interior doors and screens will enhance any home, with classic details like slim horizontal and vertical glazing bars, bottom kick plates, rose back plate handles as well as the bespoke Floating Lock. All these go to provide you with the iconic industrial finish, available as single and double glazed options.