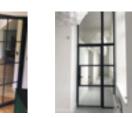

# INTERIOR STEEL LOOK SLIDING & POCKET DOORS

Offering a classic industrial finish with wide lock body, deep bottom rail and slim transom bars, the classic art deco steel look finish. Providing an alternative design choice to any room.

### INTERIOR STEEL LOOK SCREENS & PARTITIONS

Aluco interior screens and partitions use the same core components as the doors but are manufactured with slim 33mm outer-frame. They also incorporate the standard 37mm transoms and are also available with ultra-slim 20mm Astragal bars which can accommodate various style choices. Clear and obscure glass designs are also available.

Our interior screens add an extra dimension to your room without closing any of your room off to natural daylight.