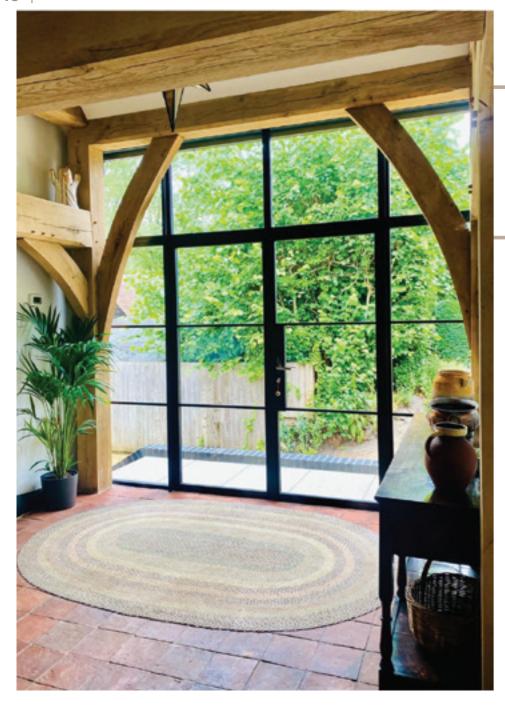

### EXTERIOR STEEL LOOK SINGLE DOORS

Delivering classic industrial finish products with slim sightlines, to provide maximum natural light whilst delivering thermal, security and weathering performance.

Exterior steel look single doors feature authentic design details to include standard horizontal glazing bars, slim 25mm upgrade or super slim 20mm upgrade. Standard bottom rails or deep bottom rails are available as well as horizontal and vertical glazing bars.