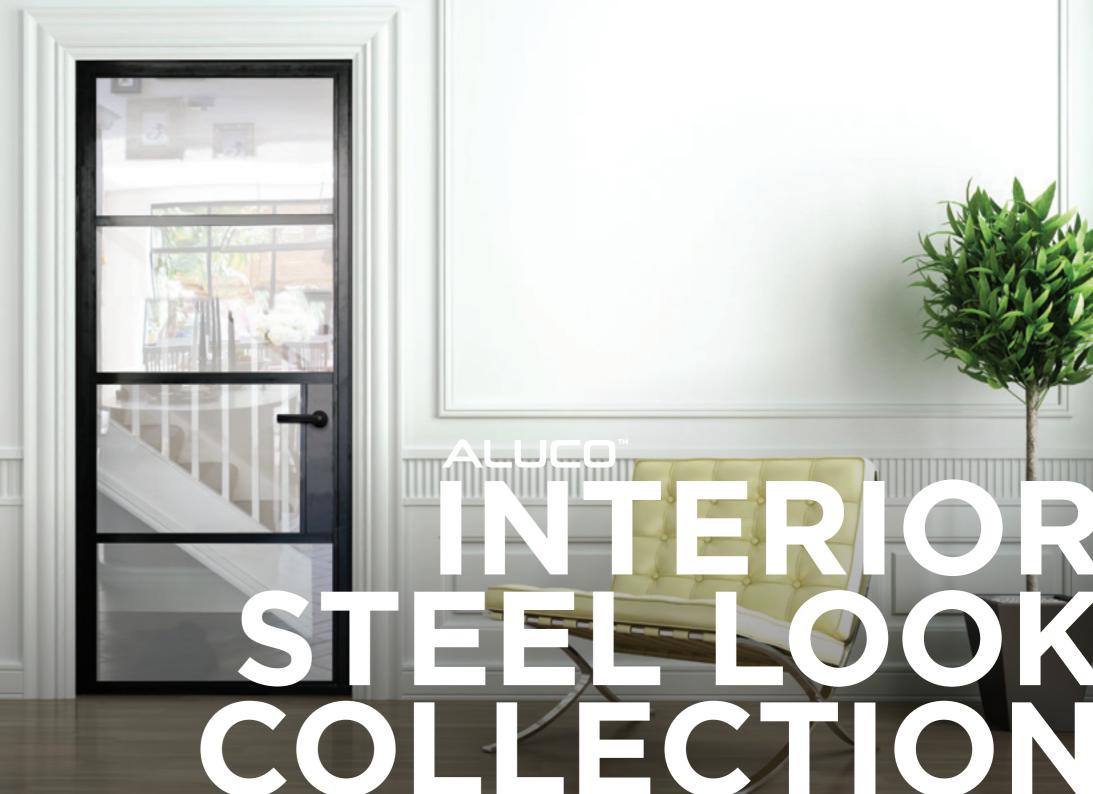

# STEEL LOOK COLLECTION

Look Collectio Exte foldina Doors Colour Range

### ALUCO<sup>™</sup> Steel Look Collection