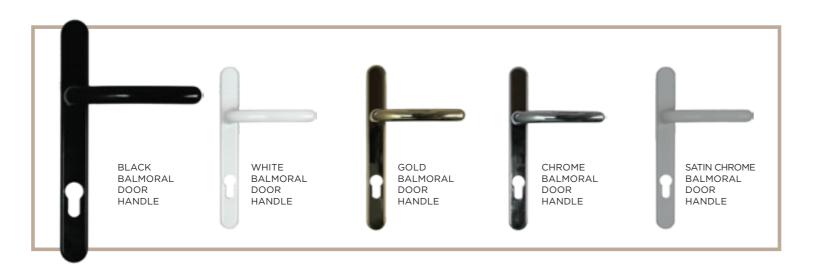

### **EXTERIOR STEEL LOOK FURNITURE**

#### **Traditional Range**

The traditional range of window and door handles are available in a choice of Bulb and Round Ring designs and are all available in a range of 6 finishes. All furniture options are perfectly suited, so window and door options will match perfectly.

POLISHED BRASS UNLACQUERED

ANTIQUE NICKEL BRONZE

#### **Aluco Steel Look** Window Handle

Replicates the appearance of a traditional cockspur handle and perfectly compliments the steel look window design. Available in:

SATIN CHROME

GUNMETAL

ANTIQUE BLACK

DARK BRONZE

FURNITURE **31** 