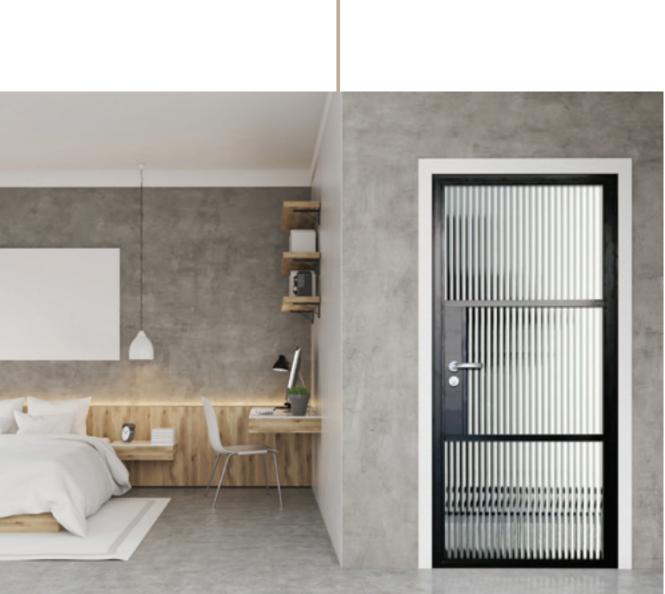

# INTERIOR STEEL LOOK SINGLE DOORS

With classic details like handle back plates, slim horizontal and vertical glazing bars, bottom kick plates, rose back plate handles as well as the bespoke Floating Lock.

#### UPGRADE TO A SUPER SLIM BAR 20MM FLOATING LOCK

To further enhance the Aluco Steel Look collection a 'Super Slim Bar 20mm Floating Lock' design is available on all interior single and double doors.