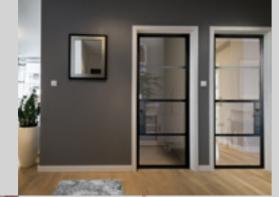

### INTERIOR STEEL LOOK DOUBLE DOORS

Interior double doors have the same features as the single door. The door meeting stile is a one-piece design for added strength and is provided with a range of finger-bolts available in a range of lengths for easier operation and reach.