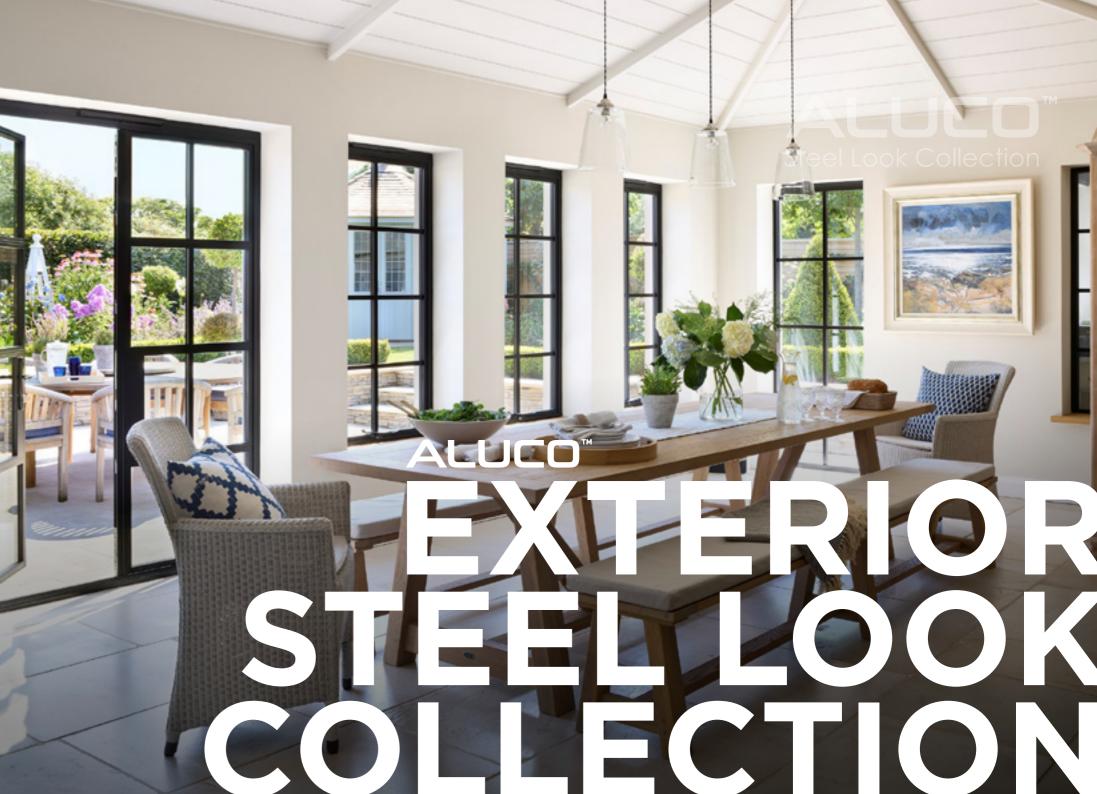

# STEEL LOOK COLLECTION

Look Collectio Exte foldina Doors Colour Range

### ALUCO<sup>™</sup> Steel Look Collection