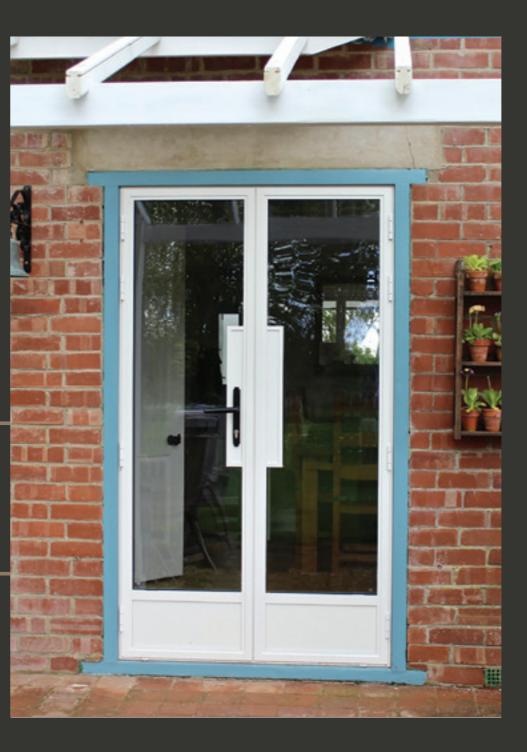

### EXTERIOR STEEL LOOK SINGLE DOORS

Delivering classic industrial finish products with slim sightlines, to provide maximum natural light whilst delivering thermal, security and weathering performance.

Exterior steel look single doors feature authentic design details to include standard horizontal glazing bars, slim 25mm upgrade or super slim 20mm upgrade. Standard bottom rails or deep bottom rails are available as well as horizontal and vertical glazing bars.