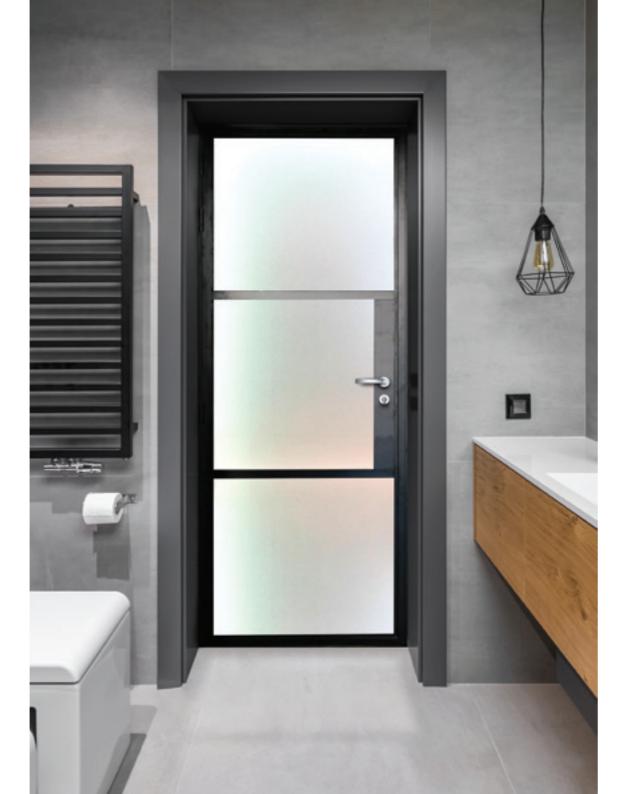

# INTERIOR STEEL LOOK SINGLE DOORS

With classic details like handle back plates, slim horizontal and vertical glazing bars, bottom kick plates, rose back plate handles as well as the bespoke Floating Lock.

#### UPGRADE TO A SUPER SLIM BAR 20MM FLOATING LOCK

To further enhance the Aluco Steel Look collection a 'Super Slim Bar 20mm Floating Lock' design is available on all interior single and double doors.