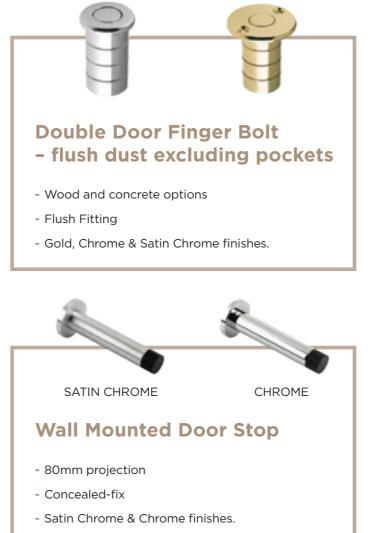

### INTERIOR STEEL LOOK DOUBLE DOORS

Interior double doors have the same features as the single door. The door meeting stile is a one-piece design for added strength and is provided with a range of finger-bolts available in a range of lengths for easier operation and reach.

#### Single & Double **Door Range**

- 50 x 8mm circular Rose
- Lever handle with separate bathroom escutcheon
- Sprung handle
- Black, Satin Chrome & Antique Brass finishes.

- 45mm diameter
- Concealed-fix
- Satin Chrome & Chrome finishes.