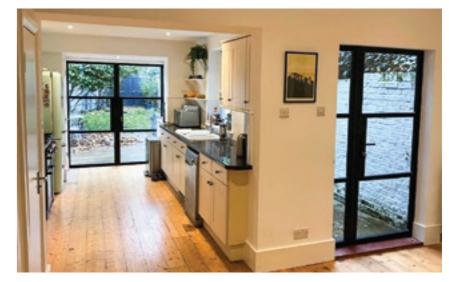

# EXTERIOR STEEL LOOK WINDOWS

Delivering classic industrial finish products with slim sightlines, to provide maximum natural light whilst delivering thermal, security and weathering performance.

Choose from an array of colour options from single colour or dual colour if you prefer a contrasting look from inside to outside of your home. All Aluco windows can be dressed with a number of handle options ranging from classic art deco, contemporary teardrop or the original steel look.

# ALUCO<sup>™</sup> EXTERIOR STEEL LOOK COLLECTION

The Aluco steel look system uses modern high performing materials to create traditional steel look style doors, screens, partitions and windows. Delivering classic industrial finish products with slim sightlines, to provide maximum natural light whilst delivering thermal, security and weathering performance.