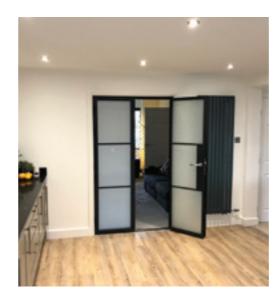

### INTERIOR STEEL LOOK DOUBLE DOORS

Interior double doors have the same features as the single door. The door meeting stile is a one-piece design for added strength and is provided with a range of finger-bolts available in a range of lengths for easier operation and reach.