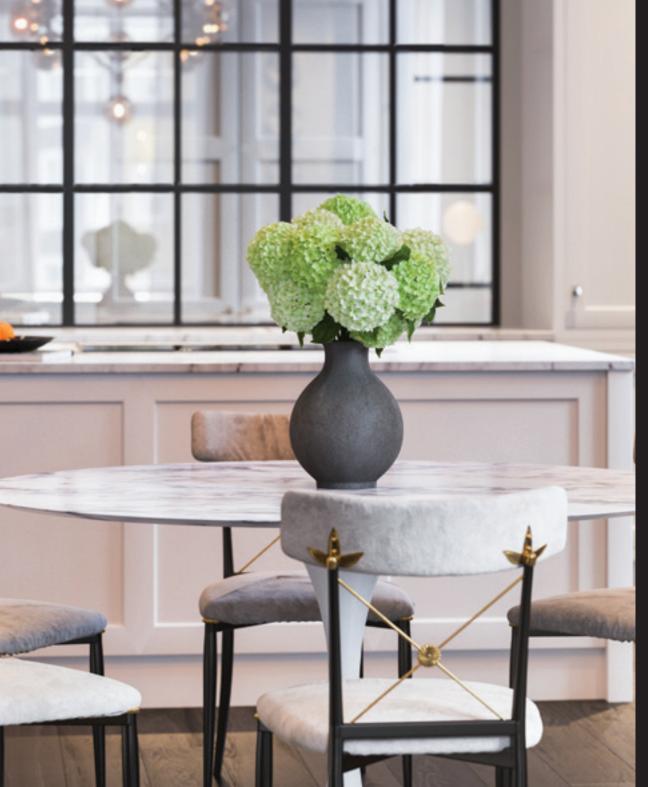

### INTERIOR DOORS, SCREENS AND PARTITIONS RANGE

The Aluco steel look interior system is a unique bespoke design, created to give you a traditional steel look style of doors, screens and partitions. Delivering classic industrial finish products with slim sightlines, to provide maximum natural light whilst delivering stylish design and practical design choice for any room or lifestyle.

### INTERIOR STEEL LOOK SCREENS & PARTITIONS

Aluco interior screens and partitions use the same core components as the doors but are manufactured with slim 33mm outer-frame. They also incorporate the standard 37mm transoms and are also available with ultra-slim 20mm Astragal bars which can accommodate various style choices. Clear and obscure glass designs are also available.

Our interior screens add an extra dimension to your room without closing any of your room off to natural daylight.