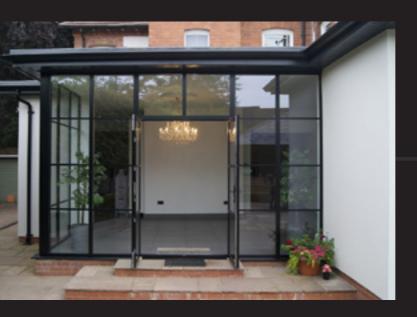

### INTERIOR DOORS, SCREENS AND PARTITIONS RANGE

The Aluco steel look interior system is a unique bespoke design, created to give you a traditional steel look style of doors, screens and partitions. Delivering classic industrial finish products with slim sightlines, to provide maximum natural light whilst delivering stylish design and practical design choice for any room or lifestyle.

### INTERIOR STEEL LOOK SCREENS & PARTITIONS

Aluco interior screens and partitions use the same core components as the doors but are manufactured with slim 33mm outer-frame. They also incorporate the standard 37mm transoms and are also available with ultra-slim 20mm Astragal bars which can accommodate various style choices. Clear and obscure glass designs are also available.

Our interior screens add an extra dimension to your room without closing any of your room off to natural daylight.