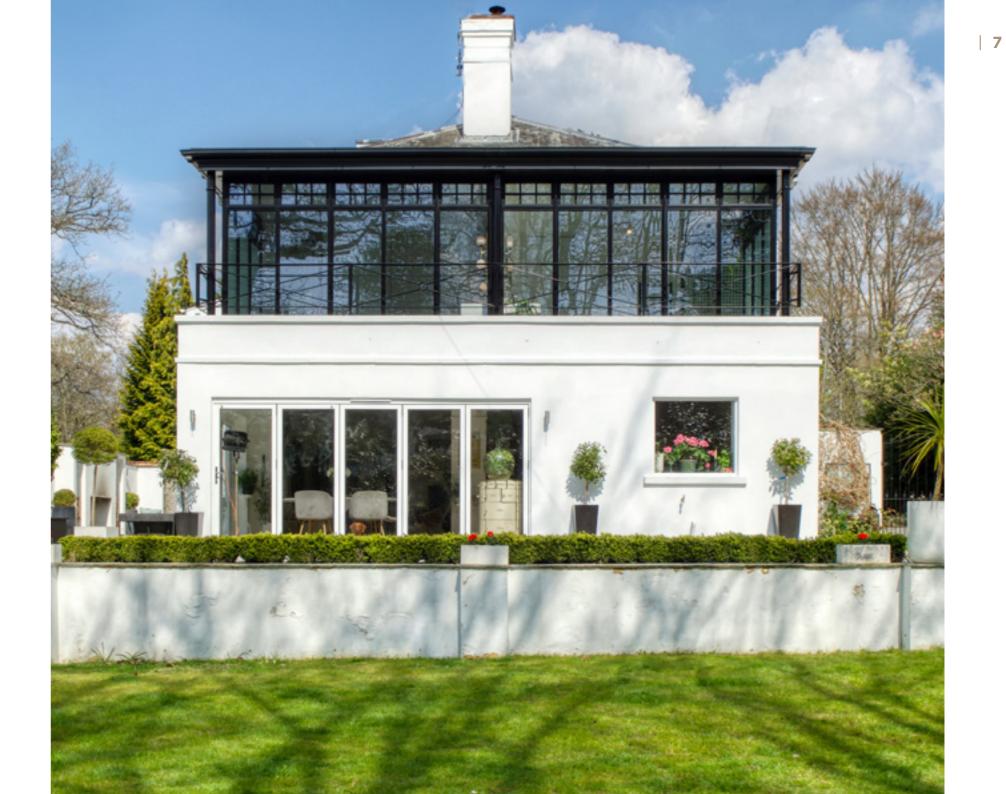

### ALUCO<sup>™</sup> Steel Look Collection

#### Timeless Design, Advanced Performance

Our signature ALUCO collection is inspired by traditional, industrial steel windows and the highly sought after Scandi-style. Combining cutting edge technology with artisan designs and craftsmanship, we create striking but minimalist metal frames, featuring slim sightlines and the iconic grid-like designs, with styles that range from classic heritage to contemporary. These versatile windows and exterior doors have the ability to completely transform your home, letting in more light and creating luxury living spaces.

#### Thoughtful Liveable Spaces

The Aluco Exterior range allows a multitude of style options to be created, all to suit your exterior needs whilst maintaining the 'classic' steel look appearance.

From French doors, bi-folding doors, orangery windows and so much more.