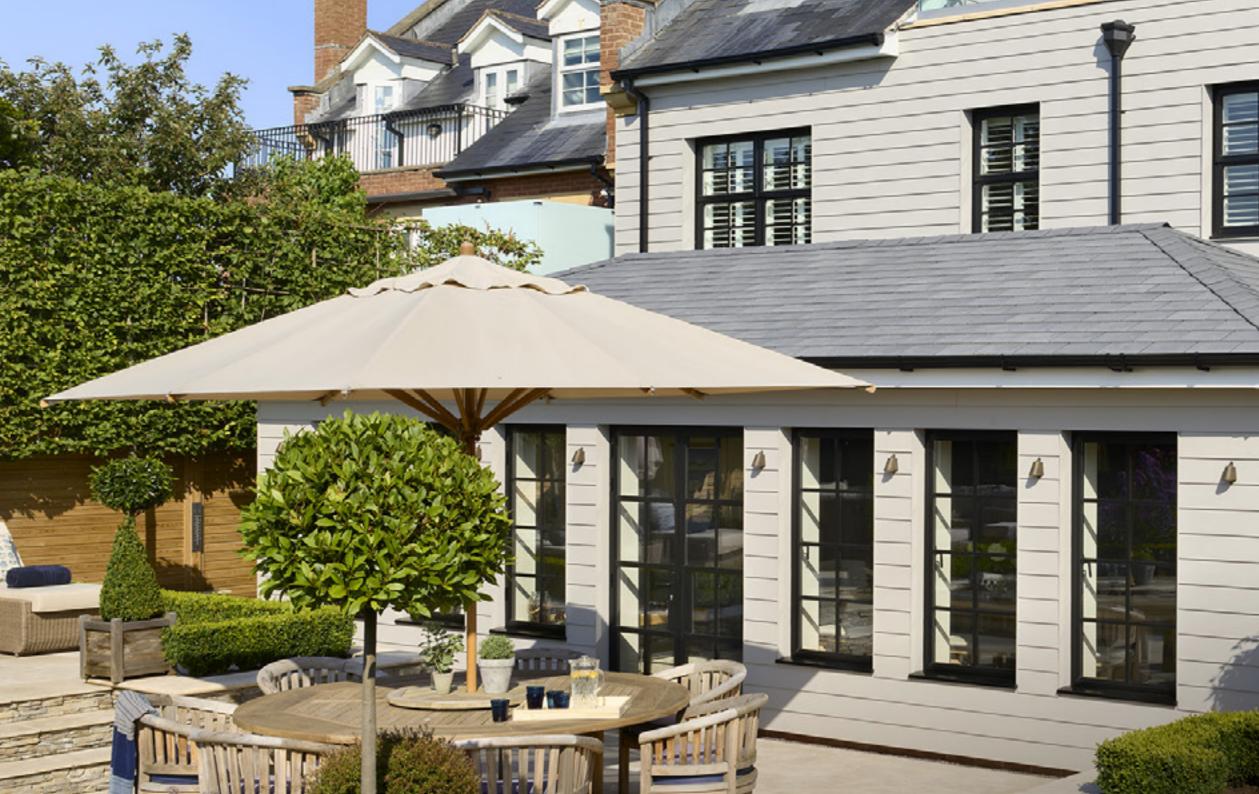

#### Timeless Design, Advanced Performance

Our signature ALUCO collection is inspired by traditional, industrial steel windows and the highly sought after Scandi-style. Combining cutting edge technology with artisan designs and craftsmanship, we create striking but minimalist metal frames, featuring slim sightlines and the iconic grid-like designs, with styles that range from classic heritage to contemporary. These versatile windows and exterior doors have the ability to completely transform your home, letting in more light and creating luxury living spaces.

#### Thoughtful Liveable Spaces

The Aluco Exterior range allows a multitude of style options to be created, all to suit your exterior needs whilst maintaining the 'classic' steel look appearance.

From French doors, bi-folding doors, orangery windows and so much more.

Our steel look Aluco Exterior range is only restricted by your imagination.