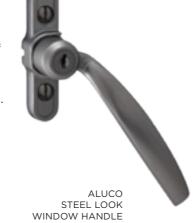

#### **Aluco Steel Look** Window Handle

Replicates the appearance of a traditional cockspur handle and perfectly compliments the steel look window design. Available in:

SATIN CHROME

GUNMETAL

ANTIQUE BLACK