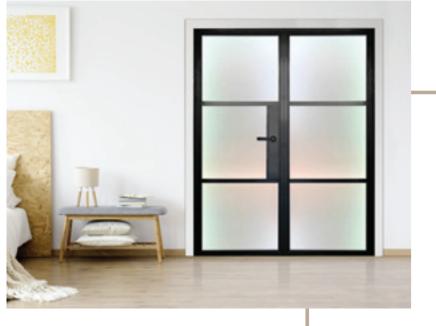

### INTERIOR DOORS, SCREENS AND PARTITIONS RANGE

The Aluco steel look interior system is a unique bespoke design, created to give you a traditional steel look style of doors, screens and partitions. Delivering classic industrial finish products with slim sightlines, to provide maximum natural light whilst delivering stylish design and practical design choice for any room or lifestyle.

Our interior doors and screens will enhance any home, with classic details like slim horizontal and vertical glazing bars, bottom kick plates, rose back plate handles as well as the bespoke Floating Lock. All these go to provide you with the iconic industrial finish, available as single and double glazed options.

# INTERIOR STEEL LOOK SINGLE DOORS

With classic details like handle back plates, slim horizontal and vertical glazing bars, bottom kick plates, rose back plate handles as well as the bespoke Floating Lock.