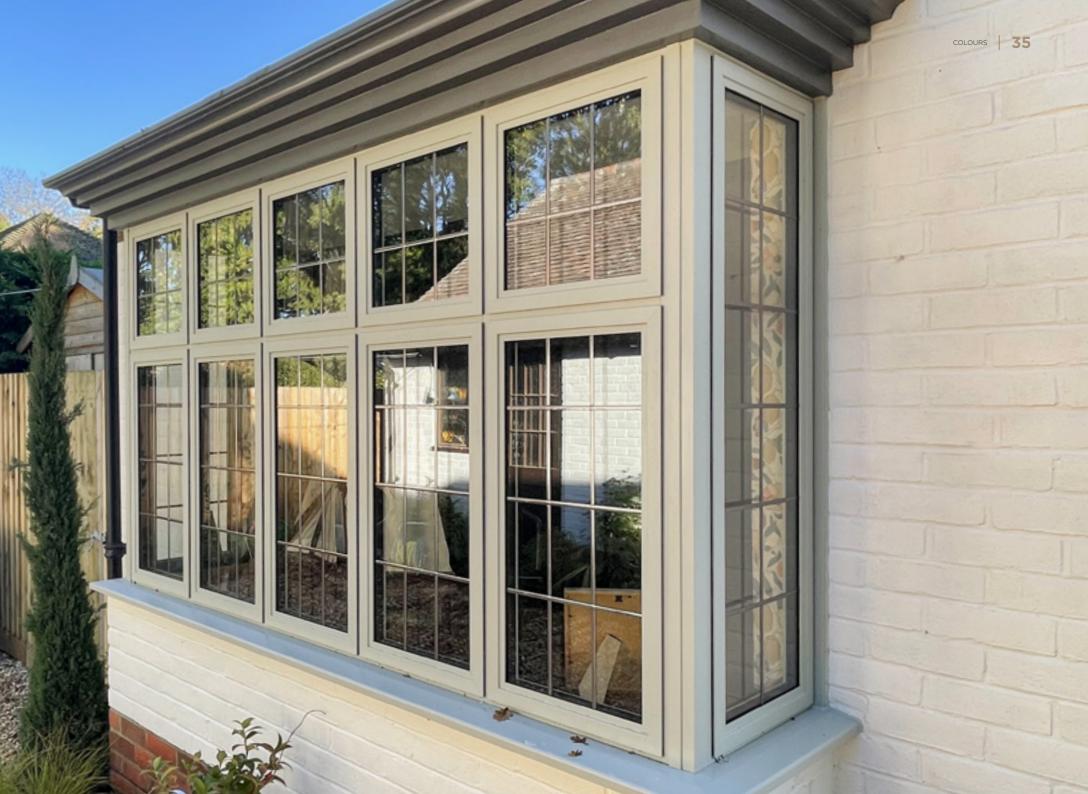

# EXTERIOR STEEL LOOK WINDOWS

Delivering classic industrial finish products with slim sightlines, to provide maximum natural light whilst delivering thermal, security and weathering performance.

Choose from an array of colour options from single colour or dual colour if you prefer a contrasting look from inside to outside of your home. All Aluco windows can be dressed with a number of handle options ranging from classic art deco, contemporary teardrop or the original steel look.

# ALUCO<sup>™</sup> EXTERIOR STEEL LOOK COLLECTION

The Aluco steel look system uses modern high performing materials to create traditional steel look style doors, screens, partitions and windows. Delivering classic industrial finish products with slim sightlines, to provide maximum natural light whilst delivering thermal, security and weathering performance.