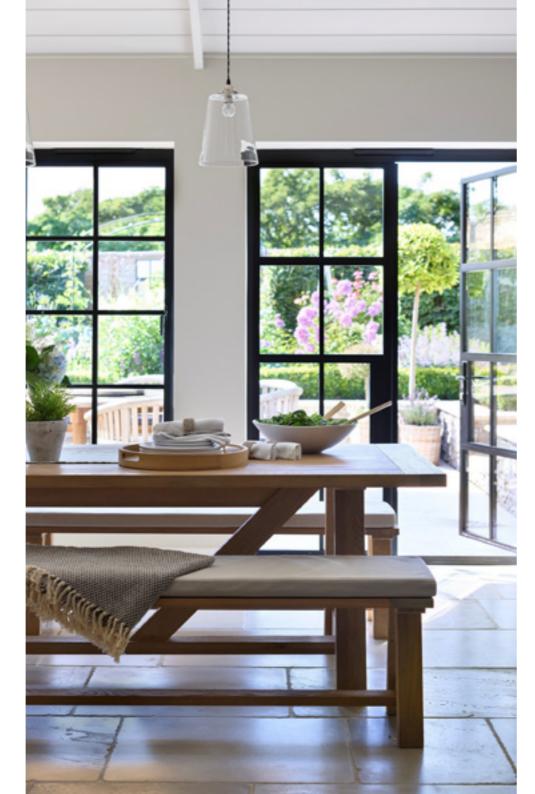

### EXTERIOR STEEL LOOK SINGLE DOORS

Delivering classic industrial finish products with slim sightlines, to provide maximum natural light whilst delivering thermal, security and weathering performance.

Exterior steel look single doors feature authentic design details to include standard horizontal glazing bars, slim 25mm upgrade or super slim 20mm upgrade. Standard bottom rails or deep bottom rails are available as well as horizontal and vertical glazing bars.

# EXTERIOR STEEL LOOK WINDOWS

Delivering classic industrial finish products with slim sightlines, to provide maximum natural light whilst delivering thermal, security and weathering performance.

Choose from an array of colour options from single colour or dual colour if you prefer a contrasting look from inside to outside of your home. All Aluco windows can be dressed with a number of handle options ranging from classic art deco, contemporary teardrop or the original steel look.