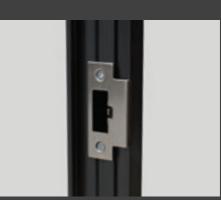

### INTERIOR STEEL LOOK DOUBLE DOORS

Interior double doors have the same features as the single door. The door meeting stile is a one-piece design for added strength and is provided with a range of finger-bolts available in a range of lengths for easier operation and reach.

#### **Key Features**

- Powder coated solid chambered aluminium extrusion with no thermal break
- Flush 150mm wide lock body
- Circular back-plate escutcheon handle ranges
- Lock with one piece keep
- Deep bottom rail
- Slim 37mm transom
- Flush bottom sash with double woolpile seal
- 4mm toughened glass as standard
- Minimum 4 No slim knuckle hinges
- Q-lon perimeter door seal
- All corner joints glued and crimped