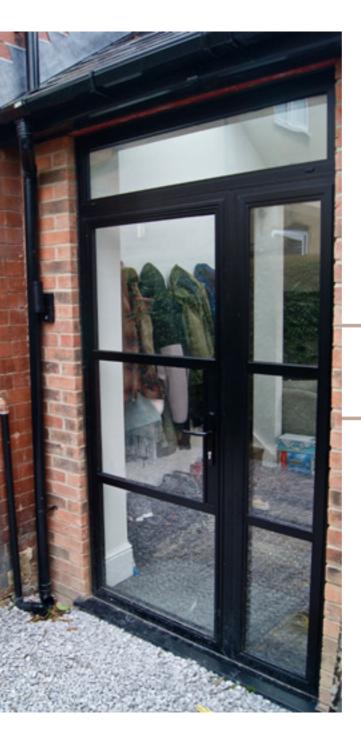

### EXTERIOR STEEL LOOK DOUBLE DOORS

Sitting proudly in places single doors cannot reach, Aluco double doors have a commanding presence usually at the rear of your home opening onto your garden space. Slim or super slim glazing bar options help create the steel look you desire. The primary opening door houses the handle of your choice, whilst the secondary door leaf is opened up with simple to operate concealed finger bolts.