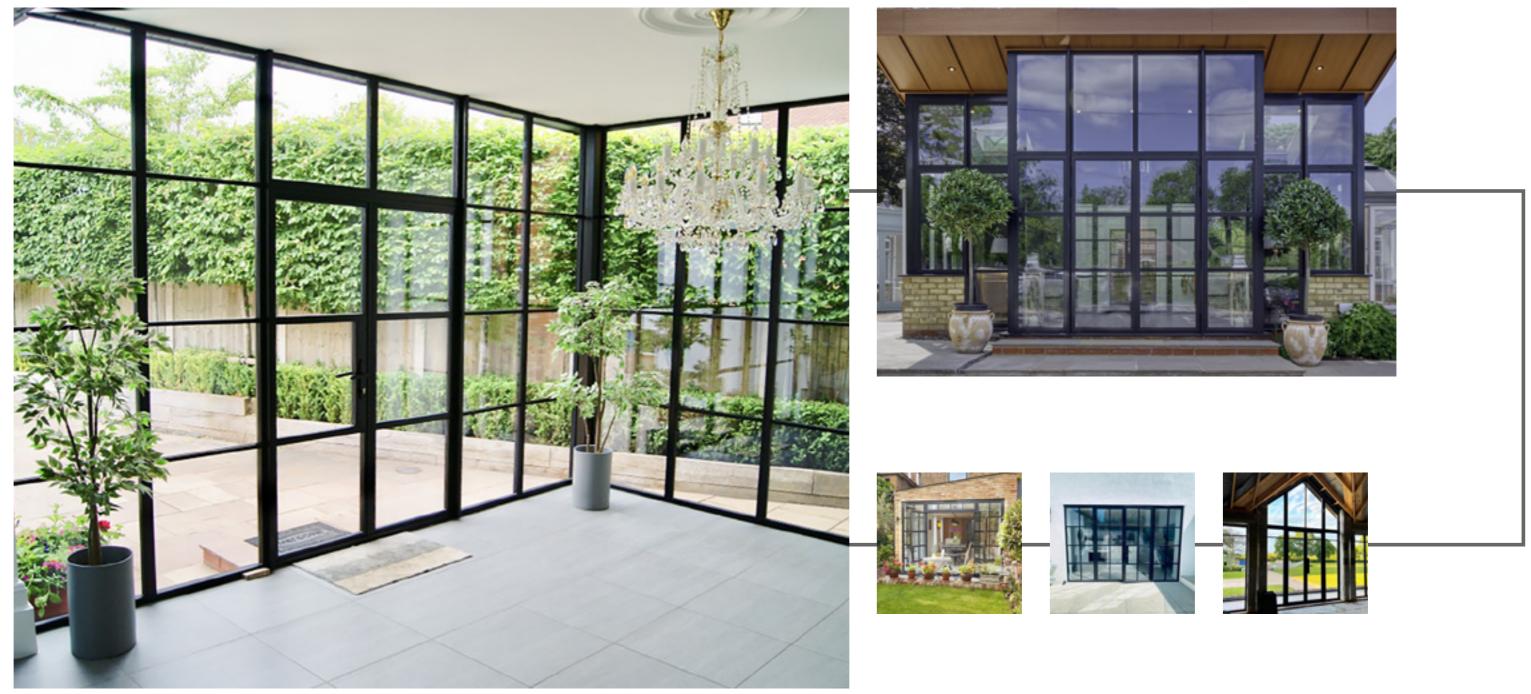

# EXTERIOR STEEL LOOK WINDOWS

Delivering classic industrial finish products with slim sightlines, to provide maximum natural light whilst delivering thermal, security and weathering performance.

Choose from an array of colour options from single colour or dual colour if you prefer a contrasting look from inside to outside of your home. All Aluco windows can be dressed with a number of handle options ranging from classic art deco, contemporary teardrop or the original steel look.

# ALUCO<sup>™</sup> EXTERIOR STEEL LOOK COLLECTION

The Aluco steel look system uses modern high performing materials to create traditional steel look style doors, screens, partitions and windows. Delivering classic industrial finish products with slim sightlines, to provide maximum natural light whilst delivering thermal, security and weathering performance.