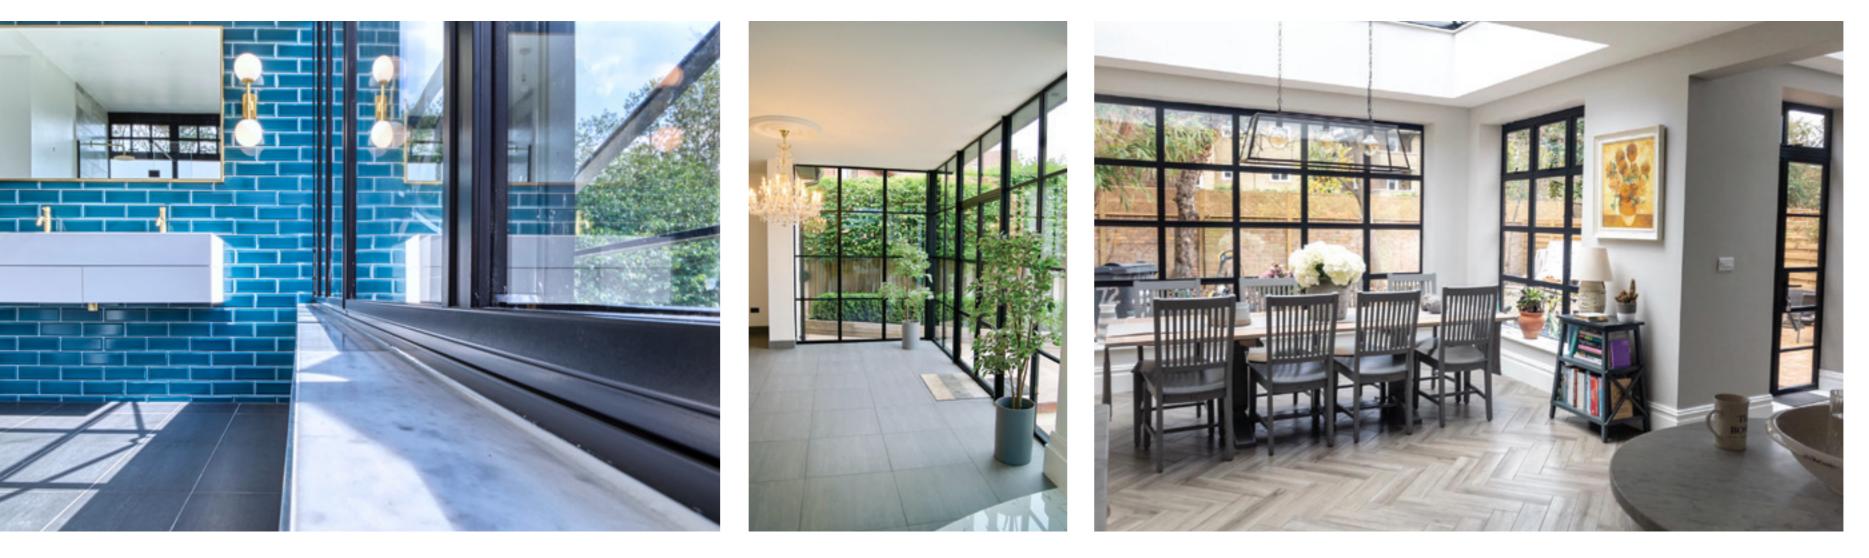

#### Timeless Design, Advanced Performance

Our signature ALUCO collection is inspired by traditional, industrial steel windows and the highly sought after Scandi-style. Combining cutting edge technology with artisan designs and craftsmanship, we create striking but minimalist metal frames, featuring slim sightlines and the iconic grid-like designs, with styles that range from classic heritage to contemporary. These versatile windows and exterior doors have the ability to completely transform your home, letting in more light and creating luxury living spaces.

#### Thoughtful Liveable Spaces

The Aluco Exterior range allows a multitude of style options to be created, all to suit your exterior needs whilst maintaining the 'classic' steel look appearance.

From French doors, bi-folding doors, orangery windows and so much more.

Our steel look Aluco Exterior range is only restricted by your imagination.