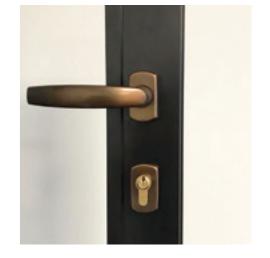

#### **STEEL LOOK DOOR** HANDLE

This separate lever handle and escutcheon is an option which provides a more authentic alternative to the standard lever and all in one backplate. Available in 4 colours to suite with the Steel Look casement window handle