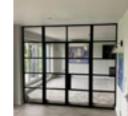

### INTERIOR STEEL LOOK SCREENS & PARTITIONS

Aluco interior screens and partitions use the same core components as the doors but are manufactured with slim 33mm outer-frame. They also incorporate the standard 37mm transoms and are also available with ultra-slim 20mm Astragal bars which can accommodate various style choices. Clear and obscure glass designs are also available.

Our interior screens add an extra dimension to your room without closing any of your room off to natural daylight.