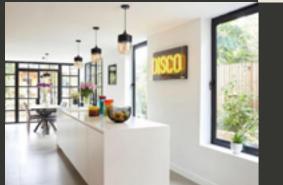

# LUXURY STEEL-LOOK INTERIOR DOORS

#### It's The Inside That Counts

Every door in the Aluco collection is designed and handcrafted by our skilled craftsmen. Our ethos is one of the exceptional design and product performance, created to compliment the home and lifestyle of our customers. We believe in producing architectural solutions that will delight customers now, and for the years to come.

### INTERIOR DOORS, SCREENS AND PARTITIONS RANGE

The Aluco steel look interior system is a unique bespoke design, created to give you a traditional steel look style of doors, screens and partitions. Delivering classic industrial finish products with slim sightlines, to provide maximum natural light whilst delivering stylish design and practical design choice for any room or lifestyle.

Our interior doors and screens will enhance any home, with classic details like slim horizontal and vertical glazing bars, bottom kick plates, rose back plate handles as well as the bespoke Floating Lock. All these go to provide you with the iconic industrial finish, available as single and double glazed options.