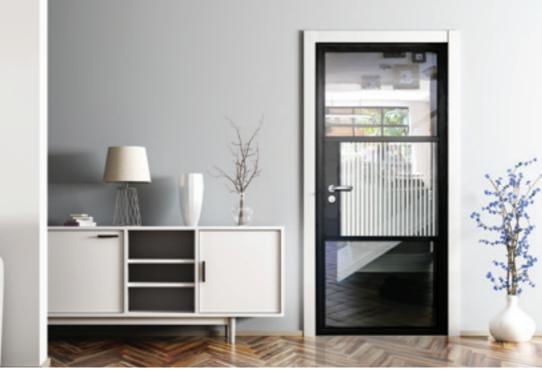

# LUXURY STEEL-LOOK INTERIOR DOORS

#### It's The Inside That Counts

Every door in the Aluco collection is designed and handcrafted by our skilled craftsmen. Our ethos is one of the exceptional design and product performance, created to compliment the home and lifestyle of our customers. We believe in producing architectural solutions that will delight customers now, and for the years to come.

### INTERIOR DOORS, SCREENS AND PARTITIONS RANGE

The Aluco steel look interior system is a unique bespoke design, created to give you a traditional steel look style of doors, screens and partitions. Delivering classic industrial finish products with slim sightlines, to provide maximum natural light whilst delivering stylish design and practical design choice for any room or lifestyle.

Our interior doors and screens will enhance any home, with classic details like slim horizontal and vertical glazing bars, bottom kick plates, rose back plate handles as well as the bespoke Floating Lock. All these go to provide you with the iconic industrial finish, available as single and double glazed options.