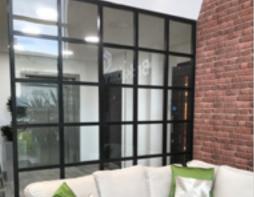

### INTERIOR STEEL LOOK SCREENS & PARTITIONS

Aluco interior screens and partitions use the same core components as the doors but are manufactured with slim 33mm outer-frame. They also incorporate the standard 37mm transoms and are also available with ultra-slim 20mm Astragal bars which can accommodate various style choices. Clear and obscure glass designs are also available.

Our interior screens add an extra dimension to your room without closing any of your room off to natural daylight.