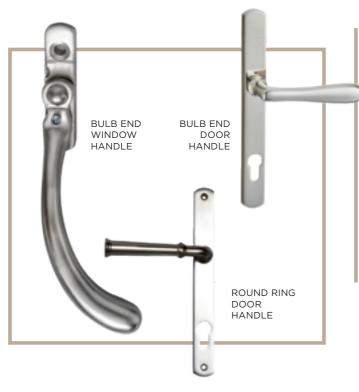

#### **Aluco Steel Look** Window Handle

Replicates the appearance of a traditional cockspur handle and perfectly compliments the steel look window design. Available in:

SATIN CHROME

GUNMETAL

ANTIQUE BLACK

#### **STEEL LOOK DOOR** HANDLE

This separate lever handle and escutcheon is an option which provides a more authentic alternative to the standard lever and all in one backplate. Available in 4 colours to suite with the Steel Look casement window handle