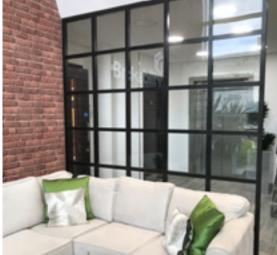

### INTERIOR STEEL LOOK SCREENS & PARTITIONS

Aluco interior screens and partitions use the same core components as the doors but are manufactured with slim 33mm outer-frame. They also incorporate the standard 37mm transoms and are also available with ultra-slim 20mm Astragal bars which can accommodate various style choices. Clear and obscure glass designs are also available.

Our interior screens add an extra dimension to your room without closing any of your room off to natural daylight.