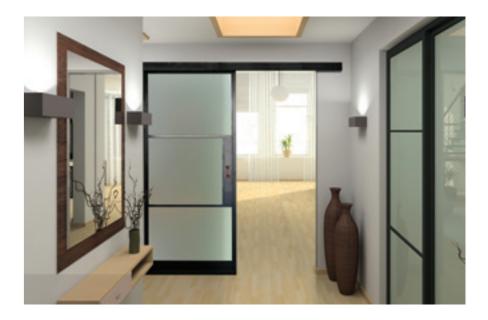

# INTERIOR STEEL LOOK SLIDING & POCKET DOORS

Offering a classic industrial finish with wide lock body, deep bottom rail and slim transom bars, the classic art deco steel look finish. Providing an alternative design choice to any room.

#### **Sliding Door Handle**

- Rectangular recess pull
- Flush fitting

ANTIQUE BRASS SLIDING DOOR HANDLE

SATIN CHROME