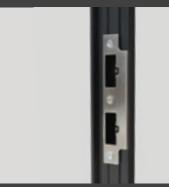

### INTERIOR STEEL LOOK DOUBLE DOORS

Interior double doors have the same features as the single door. The door meeting stile is a one-piece design for added strength and is provided with a range of finger-bolts available in a range of lengths for easier operation and reach.

#### **Key Features**

- Powder coated solid chambered aluminium extrusion with no thermal break
- Flush 150mm wide lock body
- Circular back-plate escutcheon handle ranges
- Lock with one piece keep
- Deep bottom rail
- Slim 37mm transom
- Flush bottom sash with double woolpile seal
- 4mm toughened glass as standard
- Minimum 4 No slim knuckle hinges
- Q-lon perimeter door seal
- All corner joints glued and crimped