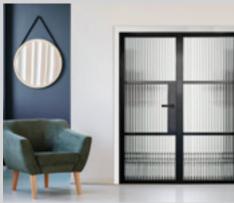

# INTERIOR STEEL LOOK SINGLE DOORS

With classic details like handle back plates, slim horizontal and vertical glazing bars, bottom kick plates, rose back plate handles as well as the bespoke Floating Lock.

#### UPGRADE TO A SUPER SLIM BAR 20MM FLOATING LOCK

To further enhance the Aluco Steel Look collection a 'Super Slim Bar 20mm Floating Lock' design is available on all interior single and double doors.