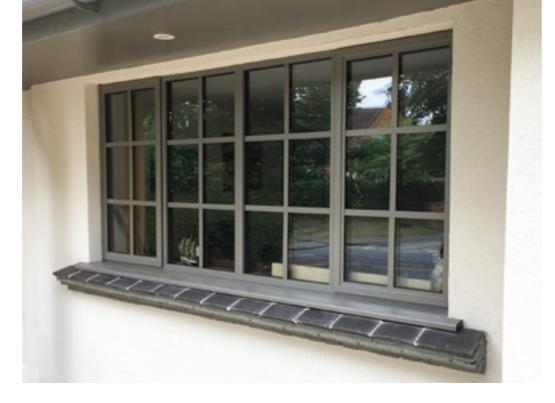

# EXTERIOR STEEL LOOK WINDOWS

Delivering classic industrial finish products with slim sightlines, to provide maximum natural light whilst delivering thermal, security and weathering performance.

Choose from an array of colour options from single colour or dual colour if you prefer a contrasting look from inside to outside of your home. All Aluco windows can be dressed with a number of handle options ranging from classic art deco, contemporary teardrop or the original steel look.