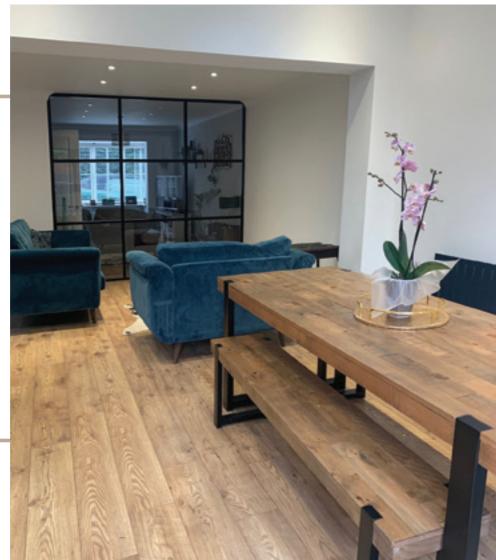

### INTERIOR DOORS, SCREENS AND PARTITIONS RANGE

The Aluco steel look interior system is a unique bespoke design, created to give you a traditional steel look style of doors, screens and partitions. Delivering classic industrial finish products with slim sightlines, to provide maximum natural light whilst delivering stylish design and practical design choice for any room or lifestyle.

Our interior doors and screens will enhance any home, with classic details like slim horizontal and vertical glazing bars, bottom kick plates, rose back plate handles as well as the bespoke Floating Lock. All these go to provide you with the iconic industrial finish, available as single and double glazed options.