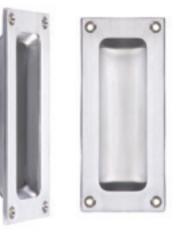

#### **Sliding Door Handle**

- Rectangular recess pull
- Flush fitting

ANTIQUE BRASS SLIDING DOOR HANDLE

SATIN CHROME