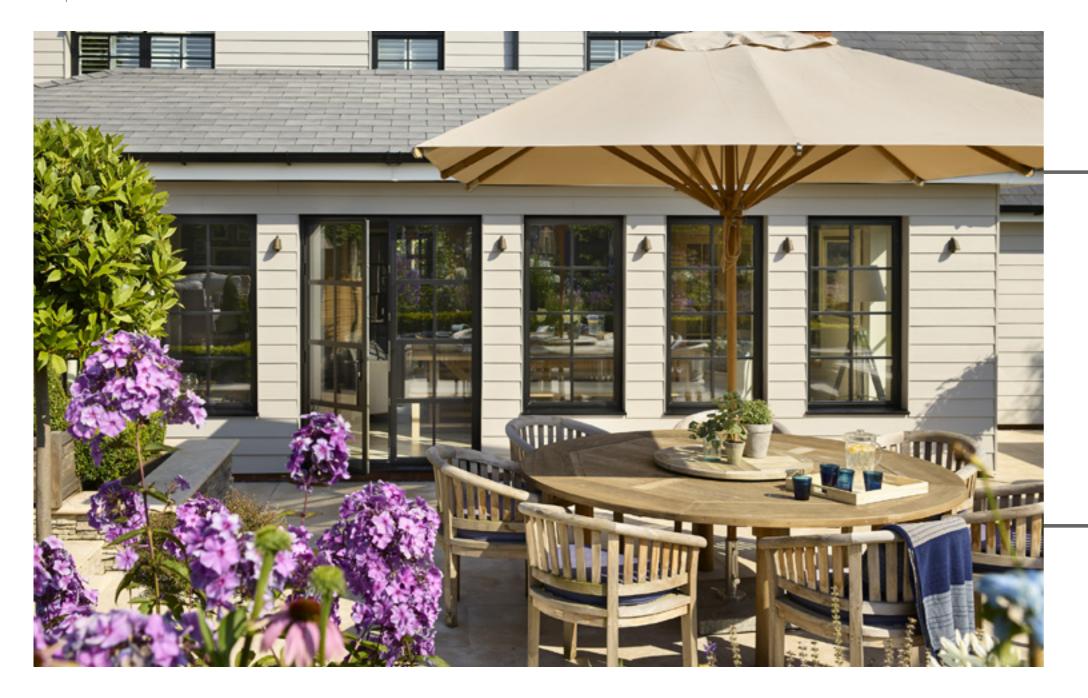

### EXTERIOR STEEL LOOK SINGLE DOORS

Delivering classic industrial finish products with slim sightlines, to provide maximum natural light whilst delivering thermal, security and weathering performance.

Exterior steel look single doors feature authentic design details to include standard horizontal glazing bars, slim 25mm upgrade or super slim 20mm upgrade. Standard bottom rails or deep bottom rails are available as well as horizontal and vertical glazing bars.

# EXTERIOR STEEL LOOK WINDOWS

Delivering classic industrial finish products with slim sightlines, to provide maximum natural light whilst delivering thermal, security and weathering performance.

Choose from an array of colour options from single colour or dual colour if you prefer a contrasting look from inside to outside of your home. All Aluco windows can be dressed with a number of handle options ranging from classic art deco, contemporary teardrop or the original steel look.

# ALUCO<sup>™</sup> EXTERIOR STEEL LOOK COLLECTION

The Aluco steel look system uses modern high performing materials to create traditional steel look style doors, screens, partitions and windows. Delivering classic industrial finish products with slim sightlines, to provide maximum natural light whilst delivering thermal, security and weathering performance.