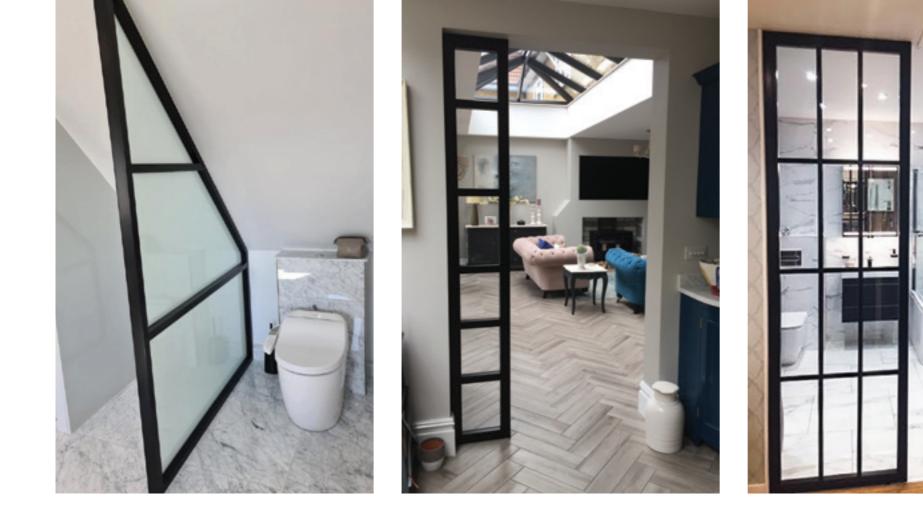

### INTERIOR STEEL LOOK SCREENS & PARTITIONS

Aluco interior screens and partitions use the same core components as the doors but are manufactured with slim 33mm outer-frame. They also incorporate the standard 37mm transoms and are also available with ultra-slim 20mm Astragal bars which can accommodate various style choices. Clear and obscure glass designs are also available.

Our interior screens add an extra dimension to your room without closing any of your room off to natural daylight.