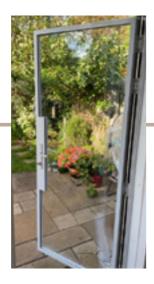

# INTERIOR STEEL LOOK SINGLE DOORS

With classic details like handle back plates, slim horizontal and vertical glazing bars, bottom kick plates, rose back plate handles as well as the bespoke Floating Lock.

#### UPGRADE TO A SUPER SLIM BAR 20MM FLOATING LOCK

To further enhance the Aluco Steel Look collection a 'Super Slim Bar 20mm Floating Lock' design is available on all interior single and double doors.