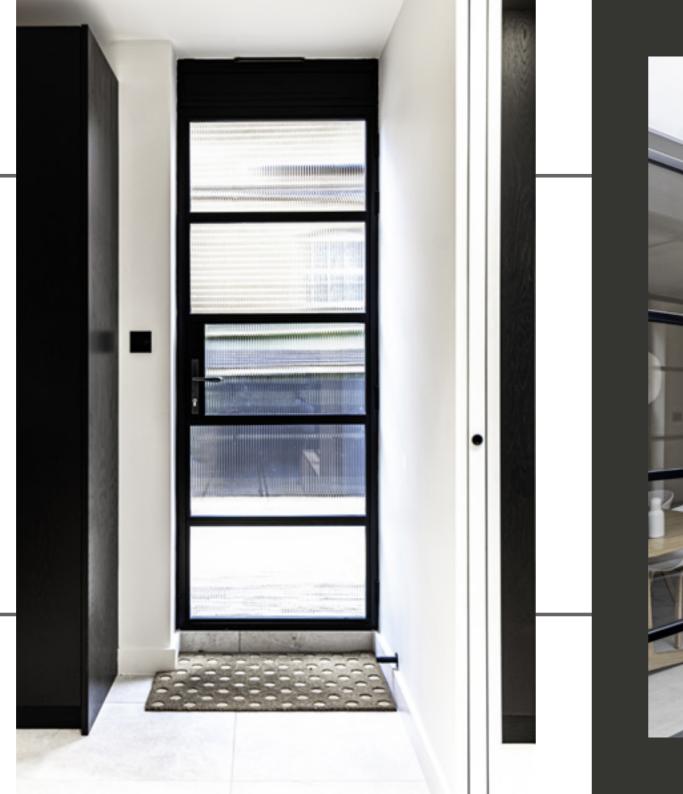

### INTERIOR STEEL LOOK SCREENS & PARTITIONS

Aluco interior screens and partitions use the same core components as the doors but are manufactured with slim 33mm outer-frame. They also incorporate the standard 37mm transoms and are also available with ultra-slim 20mm Astragal bars which can accommodate various style choices. Clear and obscure glass designs are also available.

Our interior screens add an extra dimension to your room without closing any of your room off to natural daylight.