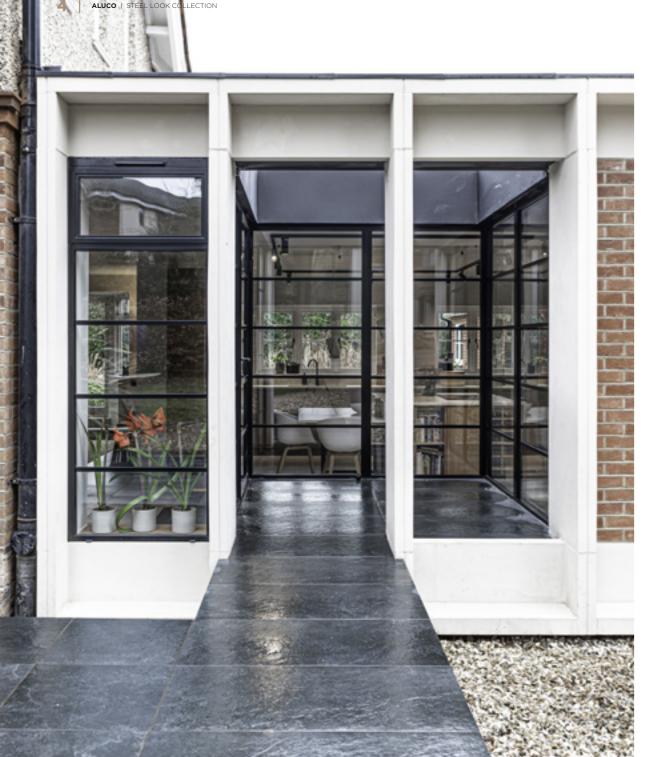

### INTERIOR DOORS, SCREENS AND PARTITIONS RANGE

The Aluco steel look interior system is a unique bespoke design, created to give you a traditional steel look style of doors, screens and partitions. Delivering classic industrial finish products with slim sightlines, to provide maximum natural light whilst delivering stylish design and practical design choice for any room or lifestyle.

Our interior doors and screens will enhance any home, with classic details like slim horizontal and vertical glazing bars, bottom kick plates, rose back plate handles as well as the bespoke Floating Lock. All these go to provide you with the iconic industrial finish, available as single and double glazed options.