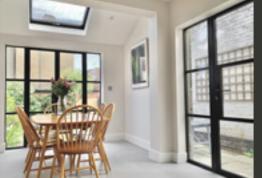

### EXTERIOR STEEL LOOK SINGLE DOORS

Delivering classic industrial finish products with slim sightlines, to provide maximum natural light whilst delivering thermal, security and weathering performance.

Exterior steel look single doors feature authentic design details to include standard horizontal glazing bars, slim 25mm upgrade or super slim 20mm upgrade. Standard bottom rails or deep bottom rails are available as well as horizontal and vertical glazing bars.

### EXTERIOR STEEL LOOK DOUBLE DOORS

Sitting proudly in places single doors cannot reach, Aluco double doors have a commanding presence usually at the rear of your home opening onto your garden space. Slim or super slim glazing bar options help create the steel look you desire. The primary opening door houses the handle of your choice, whilst the secondary door leaf is opened up with simple to operate concealed finger bolts.