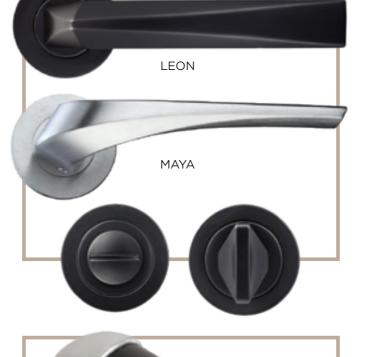

### **INTERIOR STEEL LOOK FURNITURE**

#### Single & Double **Door Range**

- 50 x 8mm circular Rose
- Lever handle with separate bathroom escutcheon
- Sprung handle
- Black, Satin Chrome & Antique Brass finishes.

- 45mm diameter
- Concealed-fix
- Satin Chrome & Chrome finishes.