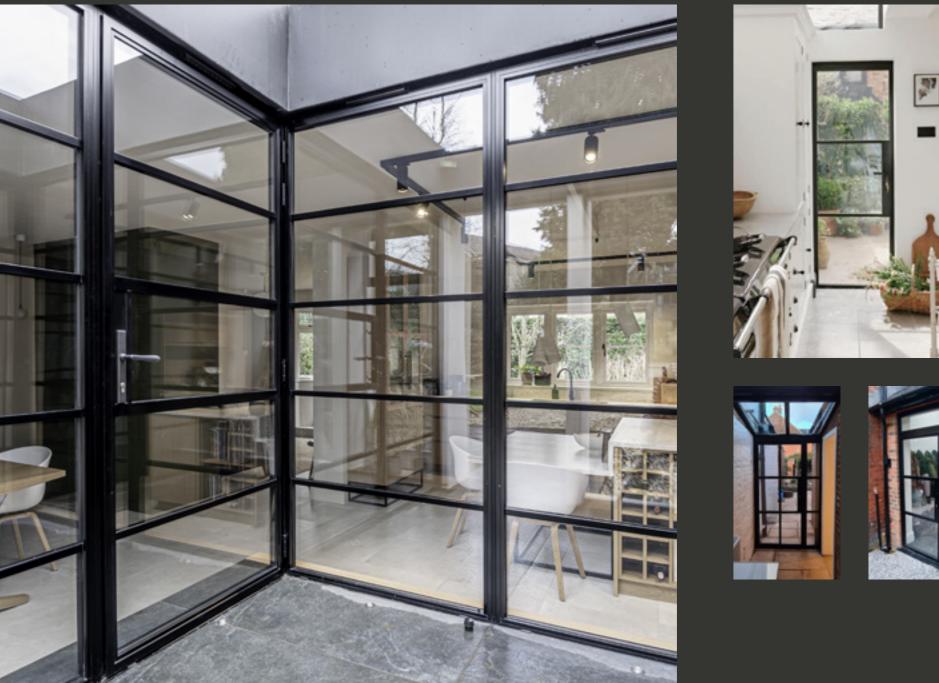

# EXTERIOR STEEL LOOK WINDOWS

Delivering classic industrial finish products with slim sightlines, to provide maximum natural light whilst delivering thermal, security and weathering performance.

Choose from an array of colour options from single colour or dual colour if you prefer a contrasting look from inside to outside of your home. All Aluco windows can be dressed with a number of handle options ranging from classic art deco, contemporary teardrop or the original steel look.

# ALUCO<sup>™</sup> EXTERIOR STEEL LOOK COLLECTION

The Aluco steel look system uses modern high performing materials to create traditional steel look style doors, screens, partitions and windows. Delivering classic industrial finish products with slim sightlines, to provide maximum natural light whilst delivering thermal, security and weathering performance.