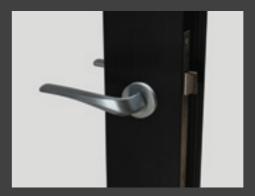

#### Single & Double **Door Range**

- 50 x 8mm circular Rose
- Lever handle with separate bathroom escutcheon
- Sprung handle
- Black, Satin Chrome & Antique Brass finishes.

- 45mm diameter
- Concealed-fix
- Satin Chrome & Chrome finishes.