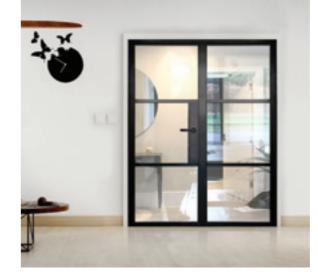

# INTERIOR STEEL LOOK SINGLE DOORS

With classic details like handle back plates, slim horizontal and vertical glazing bars, bottom kick plates, rose back plate handles as well as the bespoke Floating Lock.

Our interior doors and screens will enhance any home, with classic details like slim horizontal and vertical glazing bars, bottom kick plates, rose back plate handles as well as the bespoke Floating Lock. All these go to provide you with the iconic industrial finish, available as single and double glazed options.