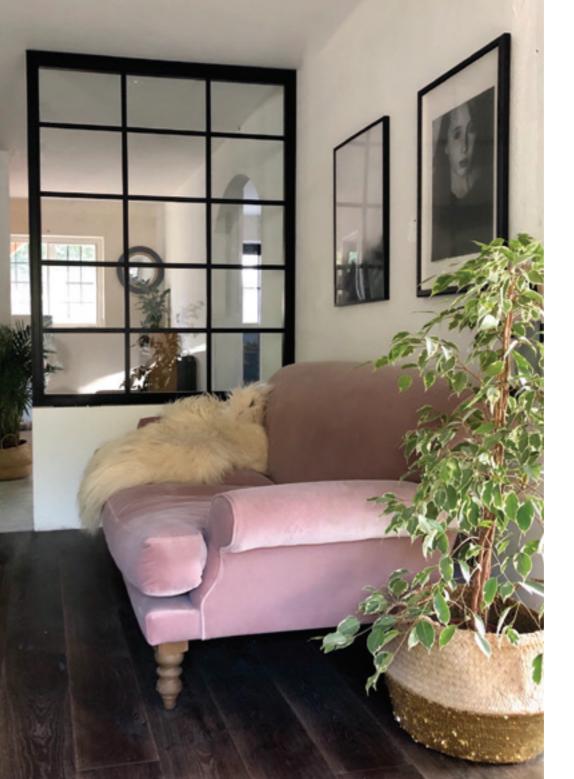

### INTERIOR STEEL LOOK SCREENS & PARTITIONS

Aluco interior screens and partitions use the same core components as the doors but are manufactured with slim 33mm outer-frame. They also incorporate the standard 37mm transoms and are also available with ultra-slim 20mm Astragal bars which can accommodate various style choices. Clear and obscure glass designs are also available.

Our interior screens add an extra dimension to your room without closing any of your room off to natural daylight.