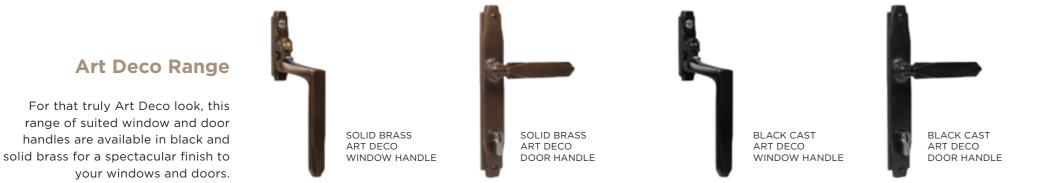

#### **Traditional Range**

The traditional range of window and door handles are available in a choice of Bulb and Round Ring designs and are all available in a range of 6 finishes. All furniture options are perfectly suited, so window and door options will match perfectly.