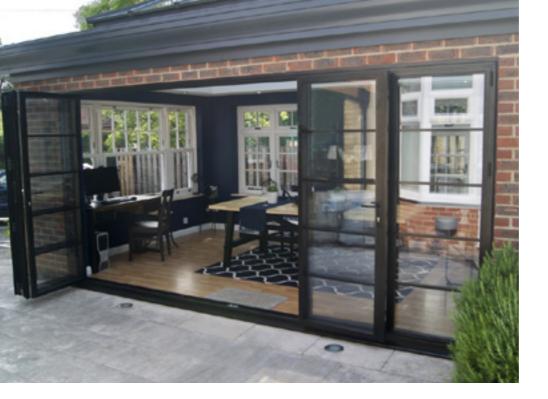

### STEEL LOOK BI-FOLD DOORS

Our Bi-Folding door is also available in an ultra-slim version, reducing sightlines and delivering maximum light. To compliment our signature, steel-effect windows and doors we also offer a steel look option which can transform traditional bi-folding doors to include the iconic grid-like glazing bars.

Meticulously designed to ensure smooth operation, with each door leaf folding effortlessly onto each other, allowing you to open up an entire wall space. Available in an extensive range of configuration options, colour finishes and low threshold options, this is a truly versatile door system, designed for modern living.