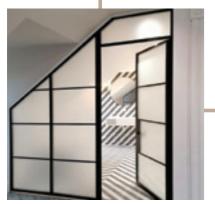

### INTERIOR STEEL LOOK SCREENS & PARTITIONS

Aluco interior screens and partitions use the same core components as the doors but are manufactured with slim 33mm outer-frame. They also incorporate the standard 37mm transoms and are also available with ultra-slim 20mm Astragal bars which can accommodate various style choices. Clear and obscure glass designs are also available.

Our interior screens add an extra dimension to your room without closing any of your room off to natural daylight.