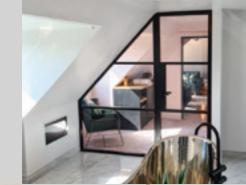

### INTERIOR DOORS, SCREENS AND PARTITIONS RANGE

The Aluco steel look interior system is a unique bespoke design, created to give you a traditional steel look style of doors, screens and partitions. Delivering classic industrial finish products with slim sightlines, to provide maximum natural light whilst delivering stylish design and practical design choice for any room or lifestyle.

Our interior doors and screens will enhance any home, with classic details like slim horizontal and vertical glazing bars, bottom kick plates, rose back plate handles as well as the bespoke Floating Lock. All these go to provide you with the iconic industrial finish, available as single and double glazed options.

### INTERIOR STEEL LOOK SCREENS & PARTITIONS

Aluco interior screens and partitions use the same core components as the doors but are manufactured with slim 33mm outer-frame. They also incorporate the standard 37mm transoms and are also available with ultra-slim 20mm Astragal bars which can accommodate various style choices. Clear and obscure glass designs are also available.

Our interior screens add an extra dimension to your room without closing any of your room off to natural daylight.