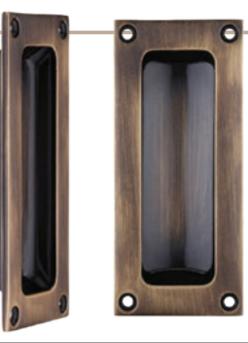

#### **Sliding Door Handle**

- Rectangular recess pull
- Flush fitting

ANTIQUE BRASS SLIDING DOOR HANDLE

SATIN CHROME