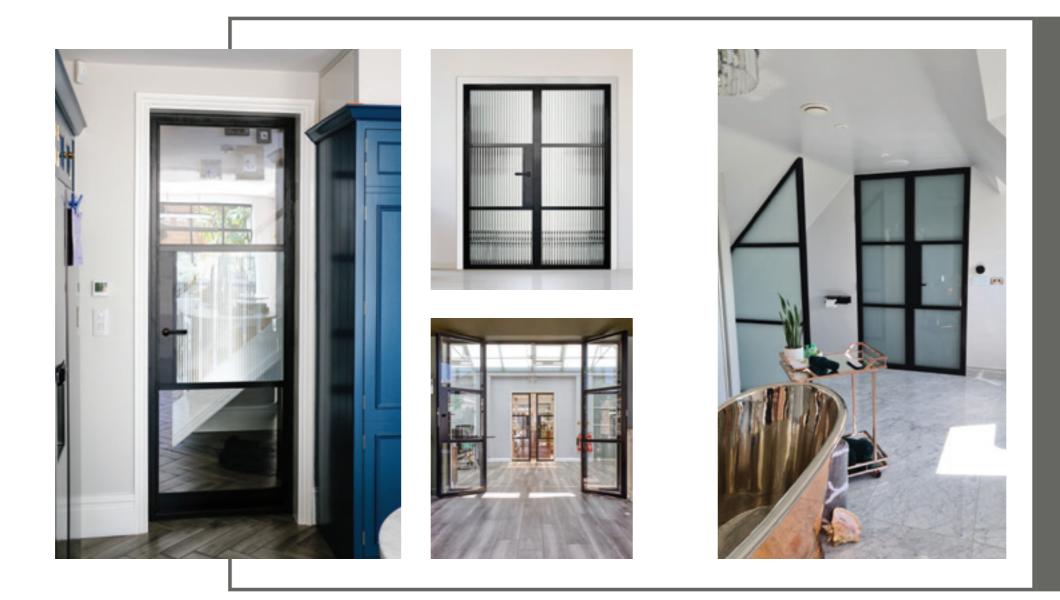

### INTERIOR DOORS, SCREENS AND PARTITIONS RANGE

The Aluco steel look interior system is a unique bespoke design, created to give you a traditional steel look style of doors, screens and partitions. Delivering classic industrial finish products with slim sightlines, to provide maximum natural light whilst delivering stylish design and practical design choice for any room or lifestyle.

Our interior doors and screens will enhance any home, with classic details like slim horizontal and vertical glazing bars, bottom kick plates, rose back plate handles as well as the bespoke Floating Lock. All these go to provide you with the iconic industrial finish, available as single and double glazed options.

# INTERIOR STEEL LOOK SINGLE DOORS

With classic details like handle back plates, slim horizontal and vertical glazing bars, bottom kick plates, rose back plate handles as well as the bespoke Floating Lock.

### INTERIOR STEEL LOOK DOUBLE DOORS

Interior double doors have the same features as the single door. The door meeting stile is a one-piece design for added strength and is provided with a range of finger-bolts available in a range of lengths for easier operation and reach.