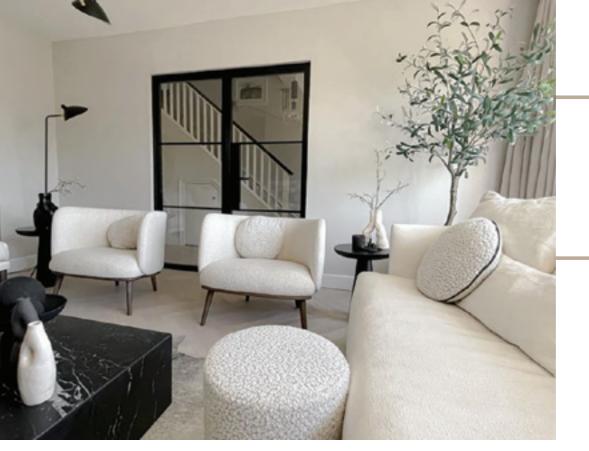

# LUXURY STEEL-LOOK INTERIOR DOORS

#### It's The Inside That Counts

Every door in the Aluco collection is designed and handcrafted by our skilled craftsmen. Our ethos is one of the exceptional design and product performance, created to compliment the home and lifestyle of our customers. We believe in producing architectural solutions that will delight customers now, and for the years to come.

### INTERIOR DOORS, SCREENS AND PARTITIONS RANGE

The Aluco steel look interior system is a unique bespoke design, created to give you a traditional steel look style of doors, screens and partitions. Delivering classic industrial finish products with slim sightlines, to provide maximum natural light whilst delivering stylish design and practical design choice for any room or lifestyle.

Our interior doors and screens will enhance any home, with classic details like slim horizontal and vertical glazing bars, bottom kick plates, rose back plate handles as well as the bespoke Floating Lock. All these go to provide you with the iconic industrial finish, available as single and double glazed options.