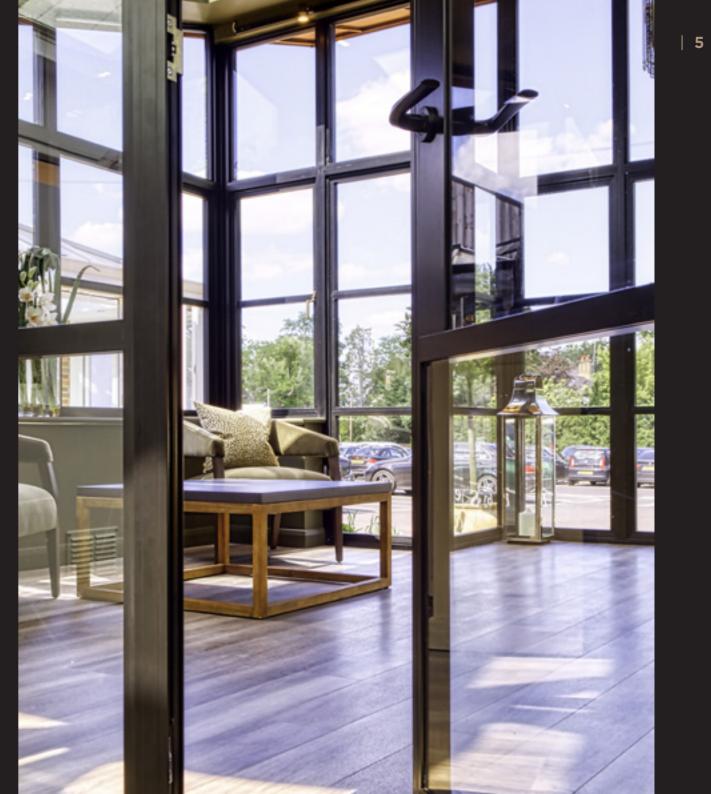

### BESPOKE FLOATING LOCK

To further enhance the Aluco Steel Look collection a 'Floating Lock' design is available on all interior and exterior single and double doors. This unique design enables a full sheet of glass to be incorporated and thus remove the need for any glazing bars. Alternatively, this design can also be chosen along with slim 20mm horizontal glazing bars above and below the floating lock, the choice is yours.

### STEEL LOOK BI-FOLD DOORS

Our Bi-Folding door is also available in an ultra-slim version, reducing sightlines and delivering maximum light. To compliment our signature, steel-effect windows and doors we also offer a steel look option which can transform traditional bi-folding doors to include the iconic grid-like glazing bars.

Meticulously designed to ensure smooth operation, with each door leaf folding effortlessly onto each other, allowing you to open up an entire wall space. Available in an extensive range of configuration options, colour finishes and low threshold options, this is a truly versatile door system, designed for modern living.