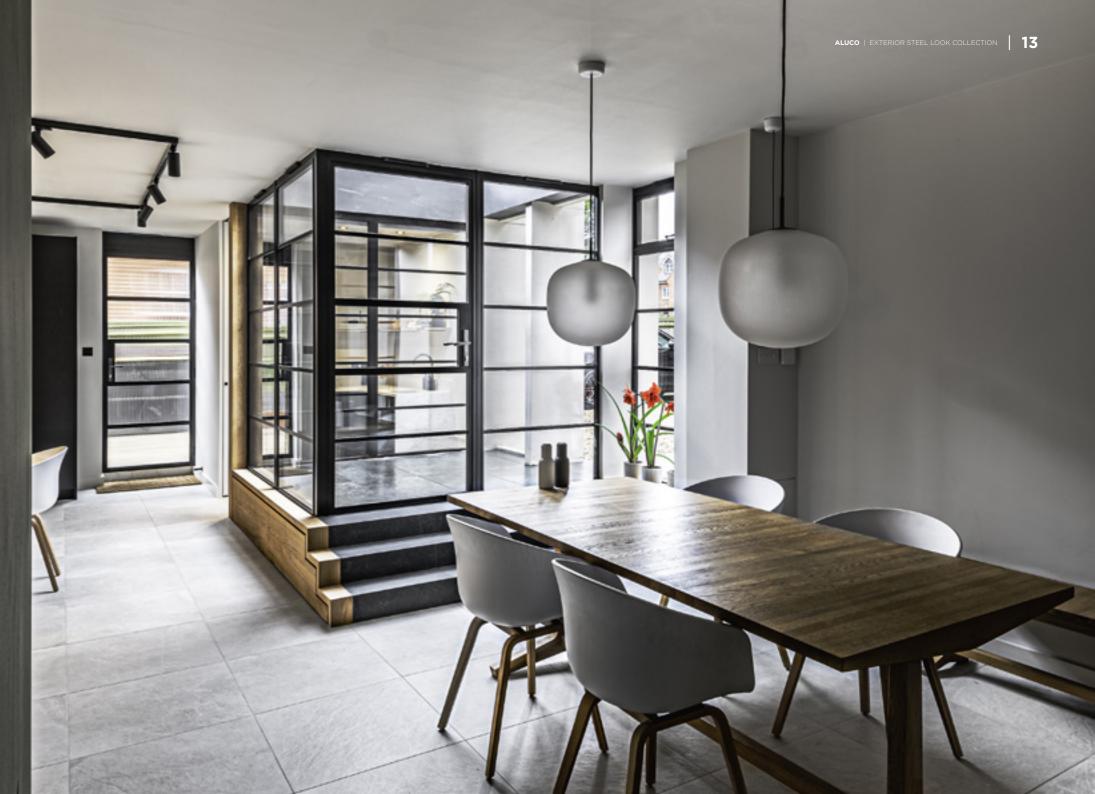

# ALUCO<sup>™</sup> EXTERIOR STEEL LOOK COLLECTION

The Aluco steel look system uses modern high performing materials to create traditional steel look style doors, screens, partitions and windows. Delivering classic industrial finish products with slim sightlines, to provide maximum natural light whilst delivering thermal, security and weathering performance.

#### **Key Features**

- Fully crimped and glued corner joints for strength and weather sealing
- Range of shapes, raked and arched windows, doors and screens
- Very slim sightlines to maximise glass area and light
- Powder coated paint for durability and quality. Available in a range of smooth and textured finishes
- 28mm warm edge, argon filled double glazed units to all products. Doors and side screens toughened safety glass as standard
- Security multi-point locking to all windows and doors, designed specifically for steel look products
- Thermally broken profiles for enhanced energy performance
- Bespoke hand crafted manufacturing of all products in the UK