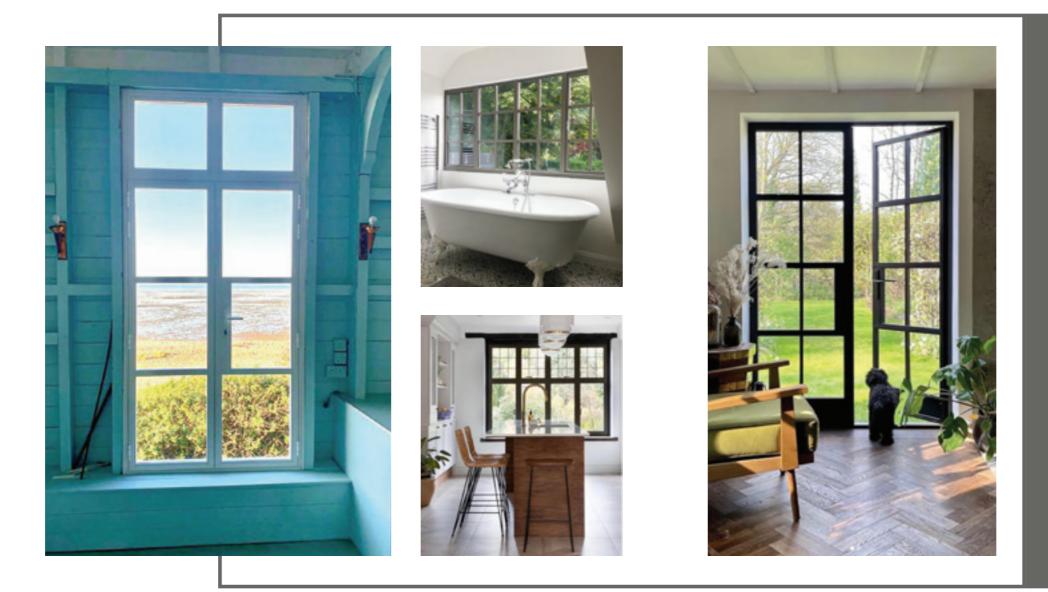

### OUR EXQUISITE BESPOKE WINDOWS DOORS AND SCREENS

The Aluco Collection offers exceptional steel look architectural glazing solutions, meticulously designed to transform your living space into something truly extraordinary.

From our iconic steel replica range of exterior windows and doors, through to our stunning interior doors and screens, and our versatile Bi-Folding door range, Aluco offer a unique solution to you and your home.

#### **Designing Spaces to Enhance Your Home**

Aluco have an exceptional reputation, where attention to detail and superb British craftsmanship is second to none.

We specialise in the design and manufacture of iconic steel effect windows, doors and screens covering both interior and exterior applications, for truly luxe living.

#### Timeless Design, Advanced Performance

Our signature ALUCO collection is inspired by traditional, industrial steel windows and the highly sought after Scandi-style. Combining cutting edge technology with artisan designs and craftsmanship, we create striking but minimalist metal frames, featuring slim sightlines and the iconic grid-like designs, with styles that range from classic heritage to contemporary. These versatile windows and exterior doors have the ability to completely transform your home, letting in more light and creating luxury living spaces.

#### Thoughtful Liveable Spaces

The Aluco Exterior range allows a multitude of style options to be created, all to suit your exterior needs whilst maintaining the 'classic' steel look appearance.

From French doors, bi-folding doors, orangery windows and so much more.