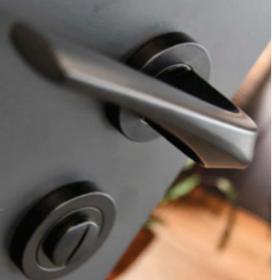

#### **Traditional Range**

The traditional range of window and door handles are available in a choice of Bulb and Round Ring designs and are all available in a range of 6 finishes. All furniture options are perfectly suited, so window and door options will match perfectly.

#### **Aluco Steel Look** Window Handle

Replicates the appearance of a traditional cockspur handle and perfectly compliments the steel look window design. Available in:

SATIN CHROME

GUNMETAL

ANTIQUE BLACK