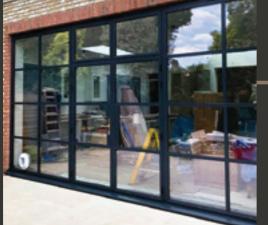

### EXTERIOR STEEL LOOK SINGLE DOORS

Delivering classic industrial finish products with slim sightlines, to provide maximum natural light whilst delivering thermal, security and weathering performance.

Exterior steel look single doors feature authentic design details to include standard horizontal glazing bars, slim 25mm upgrade or super slim 20mm upgrade. Standard bottom rails or deep bottom rails are available as well as horizontal and vertical glazing bars.