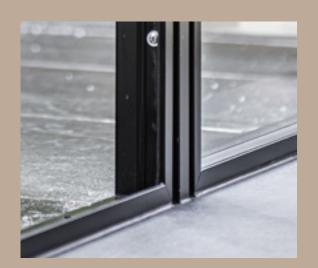

### FLOATING LOCK SUPER SLIM BAR 20MM

The ultimate in Steel Look. The 20mm bar option is our Super Slim solution to creating the slimmest sightlines possible. The super slim bars can be applied horizontally as shown with the doors split into three panels, or you can choose to have the doors split into 4 panels. There is even an option to create a Georgian style grid if that is the look that compliments your home best.

### FLOATING LOCK NO BARS

If the minimalist look is your preferred choice then choosing no bars whatsoever is the option best for you. Seeing only the lock housing/s the rest is clear uncluttered glass.

### BESPOKE FLOATING LOCK

To further enhance the Aluco Steel Look collection a 'Floating Lock' design is available on all interior and exterior single and double doors. This unique design enables a full sheet of glass to be incorporated and thus remove the need for any glazing bars. Alternatively, this design can also be chosen along with slim 20mm horizontal glazing bars above and below the floating lock, the choice is yours.

In our experience discerning customers wanting to create a solution as close to authentic steel as possible opt for either the 25mm slim or the 20mm super slim horizontal bars. These slimmer than standard bars are the preferred choice of customers on 70% of orders..

The glazing bars are available in:

SLIM BAR 25MM SUPER SLIM BAR 20MM NO BARS

### FLOATING LOCK SLIM BAR 25MM

25mm slim bars are a popular choice for Aluco customers. This door combination features the bars in a grid format. Customers can choose to have horizontal bars only and remove the vertical bars from the design if required. The 25mm slim bars can only be used within doors when made with the Aluco unique floating lock box and one piece glass unit.

### **STANDARD BAR 42MM**

Standard 42mm bars are a popular choice for those customers who prefer to see a wider bar than the 25mm and 20mm upgrade options. Standard bars do not require the use of a floating lock box and special one piece shaped glass units.