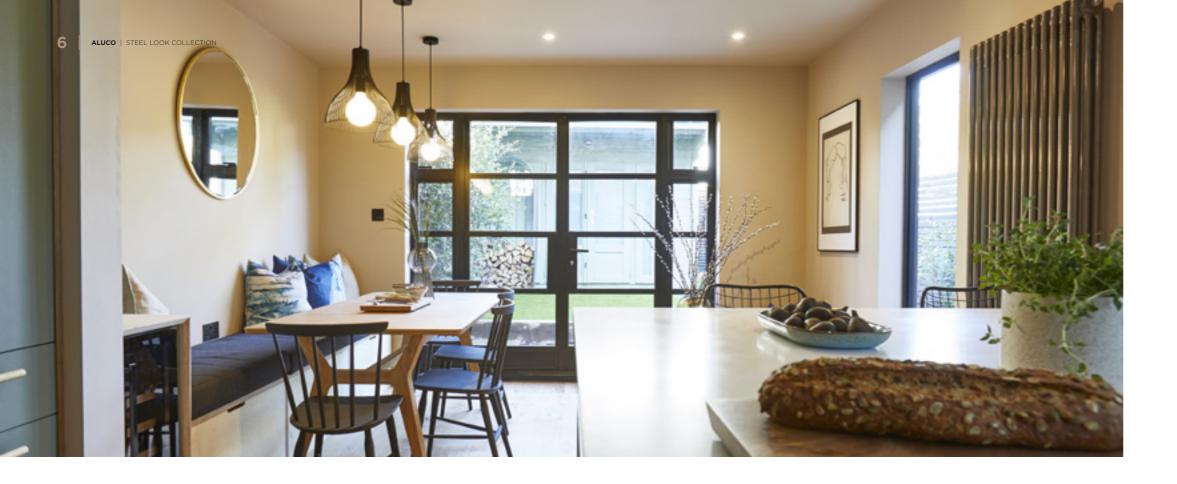

### INTERIOR DOORS, SCREENS AND PARTITIONS RANGE

The Aluco steel look interior system is a unique bespoke design, created to give you a traditional steel look style of doors, screens and partitions. Delivering classic industrial finish products with slim sightlines, to provide maximum natural light whilst delivering stylish design and practical design choice for any room or lifestyle.

Our interior doors and screens will enhance any home, with classic details like slim horizontal and vertical glazing bars, bottom kick plates, rose back plate handles as well as the bespoke Floating Lock. All these go to provide you with the iconic industrial finish, available as single and double glazed options.