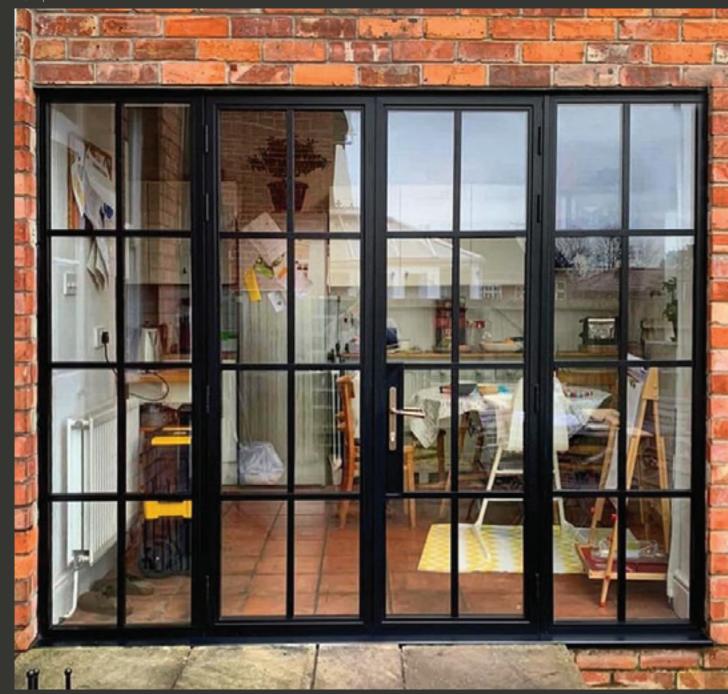

### STEEL LOOK BI-FOLD DOORS

Our Bi-Folding door is also available in an ultra-slim version, reducing sightlines and delivering maximum light. To compliment our signature, steel-effect windows and doors we also offer a steel look option which can transform traditional bi-folding doors to include the iconic grid-like glazing bars.

Meticulously designed to ensure smooth operation, with each door leaf folding effortlessly onto each other, allowing you to open up an entire wall space. Available in an extensive range of configuration options, colour finishes and low threshold options, this is a truly versatile door system, designed for modern living.