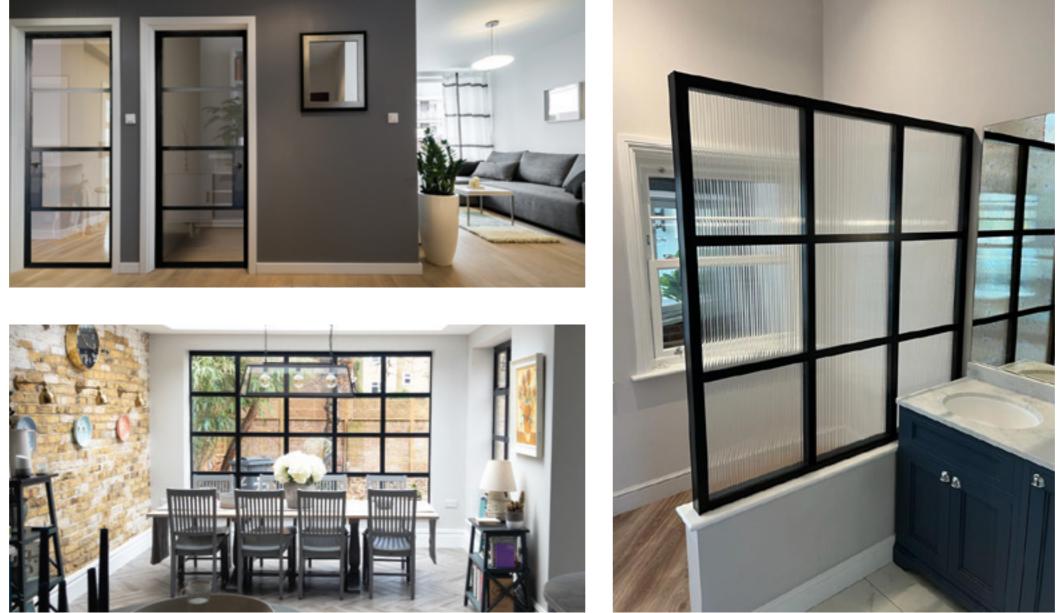

# LUXURY STEEL-LOOK INTERIOR DOORS

#### It's The Inside That Counts

Every door in the Aluco collection is designed and handcrafted by our skilled craftsmen. Our ethos is one of the exceptional design and product performance, created to compliment the home and lifestyle of our customers. We believe in producing architectural solutions that will delight customers now, and for the years to come.

### INTERIOR DOORS, SCREENS AND PARTITIONS RANGE

The Aluco steel look interior system is a unique bespoke design, created to give you a traditional steel look style of doors, screens and partitions. Delivering classic industrial finish products with slim sightlines, to provide maximum natural light whilst delivering stylish design and practical design choice for any room or lifestyle.

Our interior doors and screens will enhance any home, with classic details like slim horizontal and vertical glazing bars, bottom kick plates, rose back plate handles as well as the bespoke Floating Lock. All these go to provide you with the iconic industrial finish, available as single and double glazed options.

# INTERIOR STEEL LOOK SINGLE DOORS

With classic details like handle back plates, slim horizontal and vertical glazing bars, bottom kick plates, rose back plate handles as well as the bespoke Floating Lock.

# INTERIOR STEEL LOOK SLIDING & POCKET DOORS

Offering a classic industrial finish with wide lock body, deep bottom rail and slim transom bars, the classic art deco steel look finish. Providing an alternative design choice to any room.

### INTERIOR STEEL LOOK SCREENS & PARTITIONS

Aluco interior screens and partitions use the same core components as the doors but are manufactured with slim 33mm outer-frame. They also incorporate the standard 37mm transoms and are also available with ultra-slim 20mm Astragal bars which can accommodate various style choices. Clear and obscure glass designs are also available.