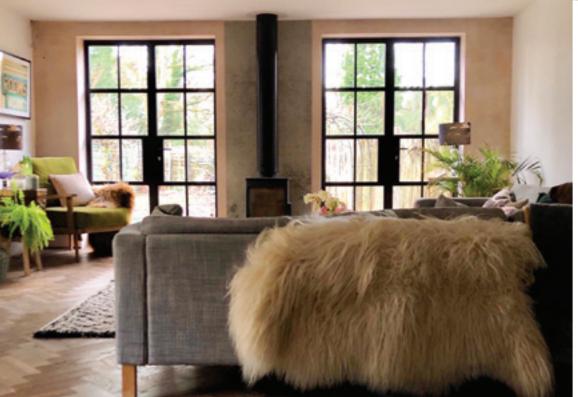

#### Timeless Design, Advanced Performance

Our signature ALUCO collection is inspired by traditional, industrial steel windows and the highly sought after Scandi-style. Combining cutting edge technology with artisan designs and craftsmanship, we create striking but minimalist metal frames, featuring slim sightlines and the iconic grid-like designs, with styles that range from classic heritage to contemporary. These versatile windows and exterior doors have the ability to completely transform your home, letting in more light and creating luxury living spaces.

#### Thoughtful Liveable Spaces

The Aluco Exterior range allows a multitude of style options to be created, all to suit your exterior needs whilst maintaining the 'classic' steel look appearance.

From French doors, bi-folding doors, orangery windows and so much more.

Our steel look Aluco Exterior range is only restricted by your imagination.